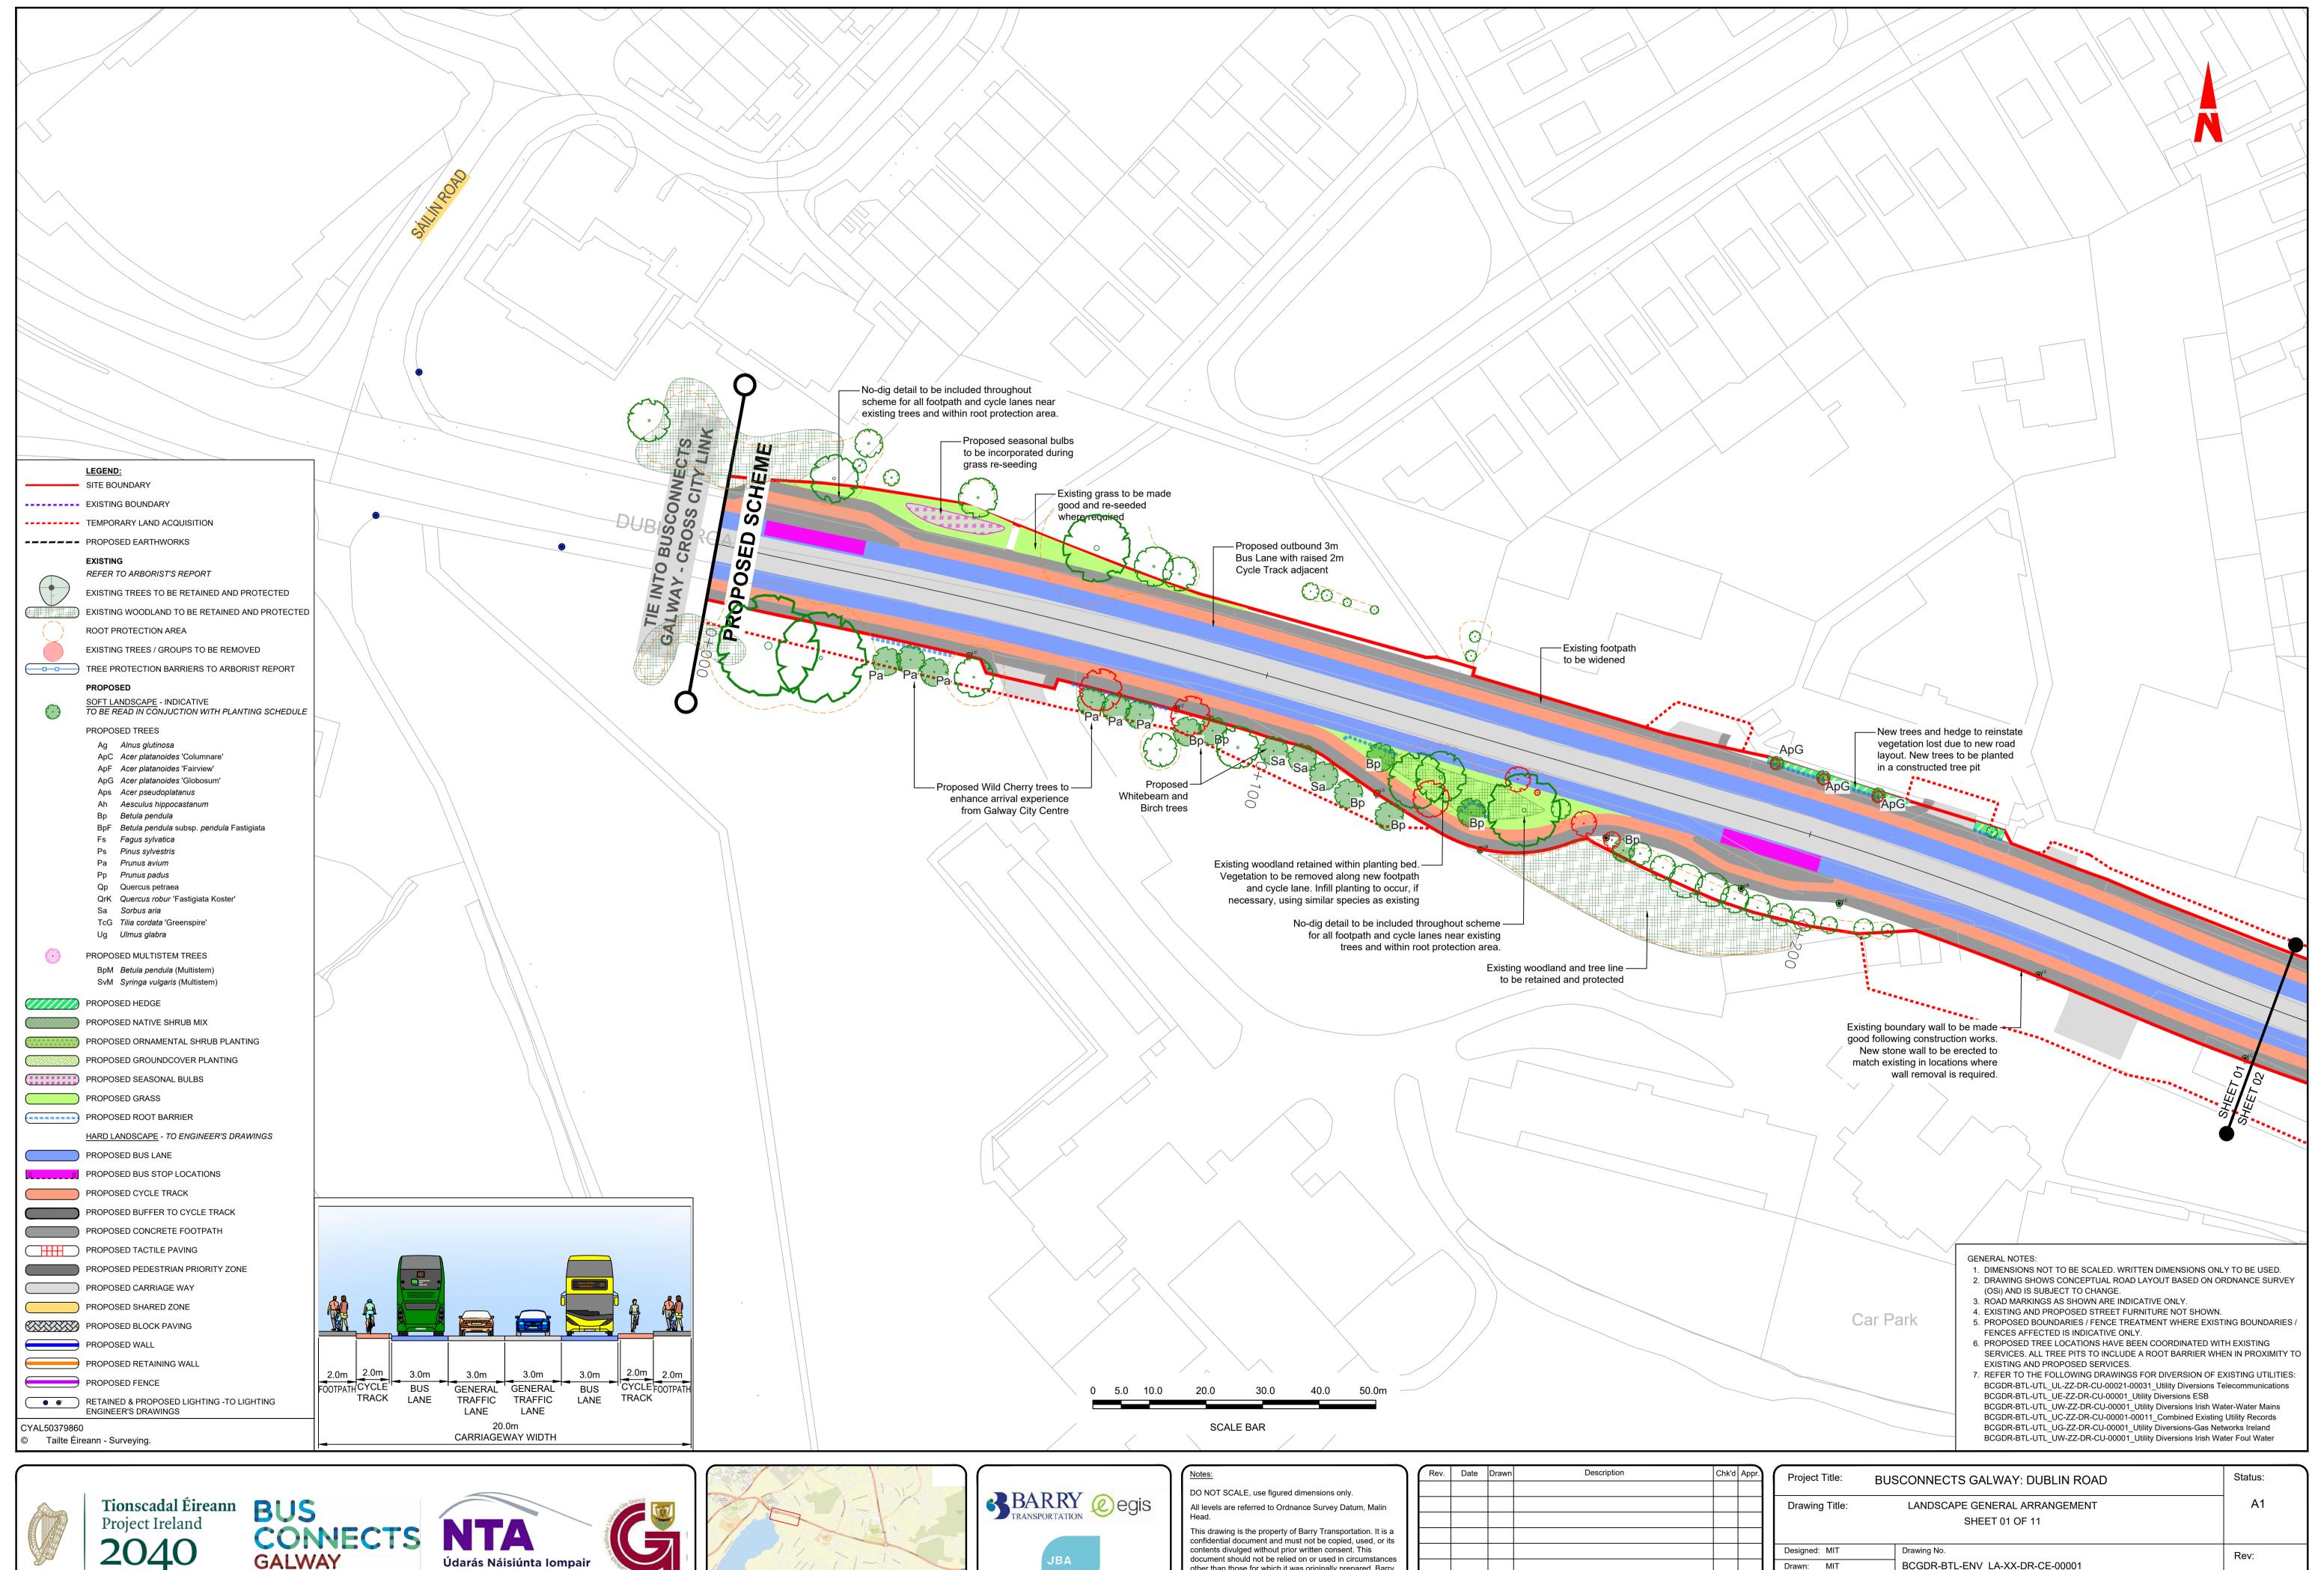

| Project Title: BU | JSCONNECTS GALWAY: DUBLIN ROAD                  | Status: |
|-------------------|-------------------------------------------------|---------|
| Drawing Title:    | LANDSCAPE GENERAL ARRANGEMENT<br>SHEET 01 OF 11 | A1      |
| Designed: MIT     | Drawing No.                                     | Rev:    |
| Orawn: MIT        | BCGDR-BTL-ENV_LA-XX-DR-CE-00001                 |         |
| Approved: CP      | Scale at A1: 1:500                              | C01     |
| Reviewed: CP      | Date: OCT 2023                                  |         |