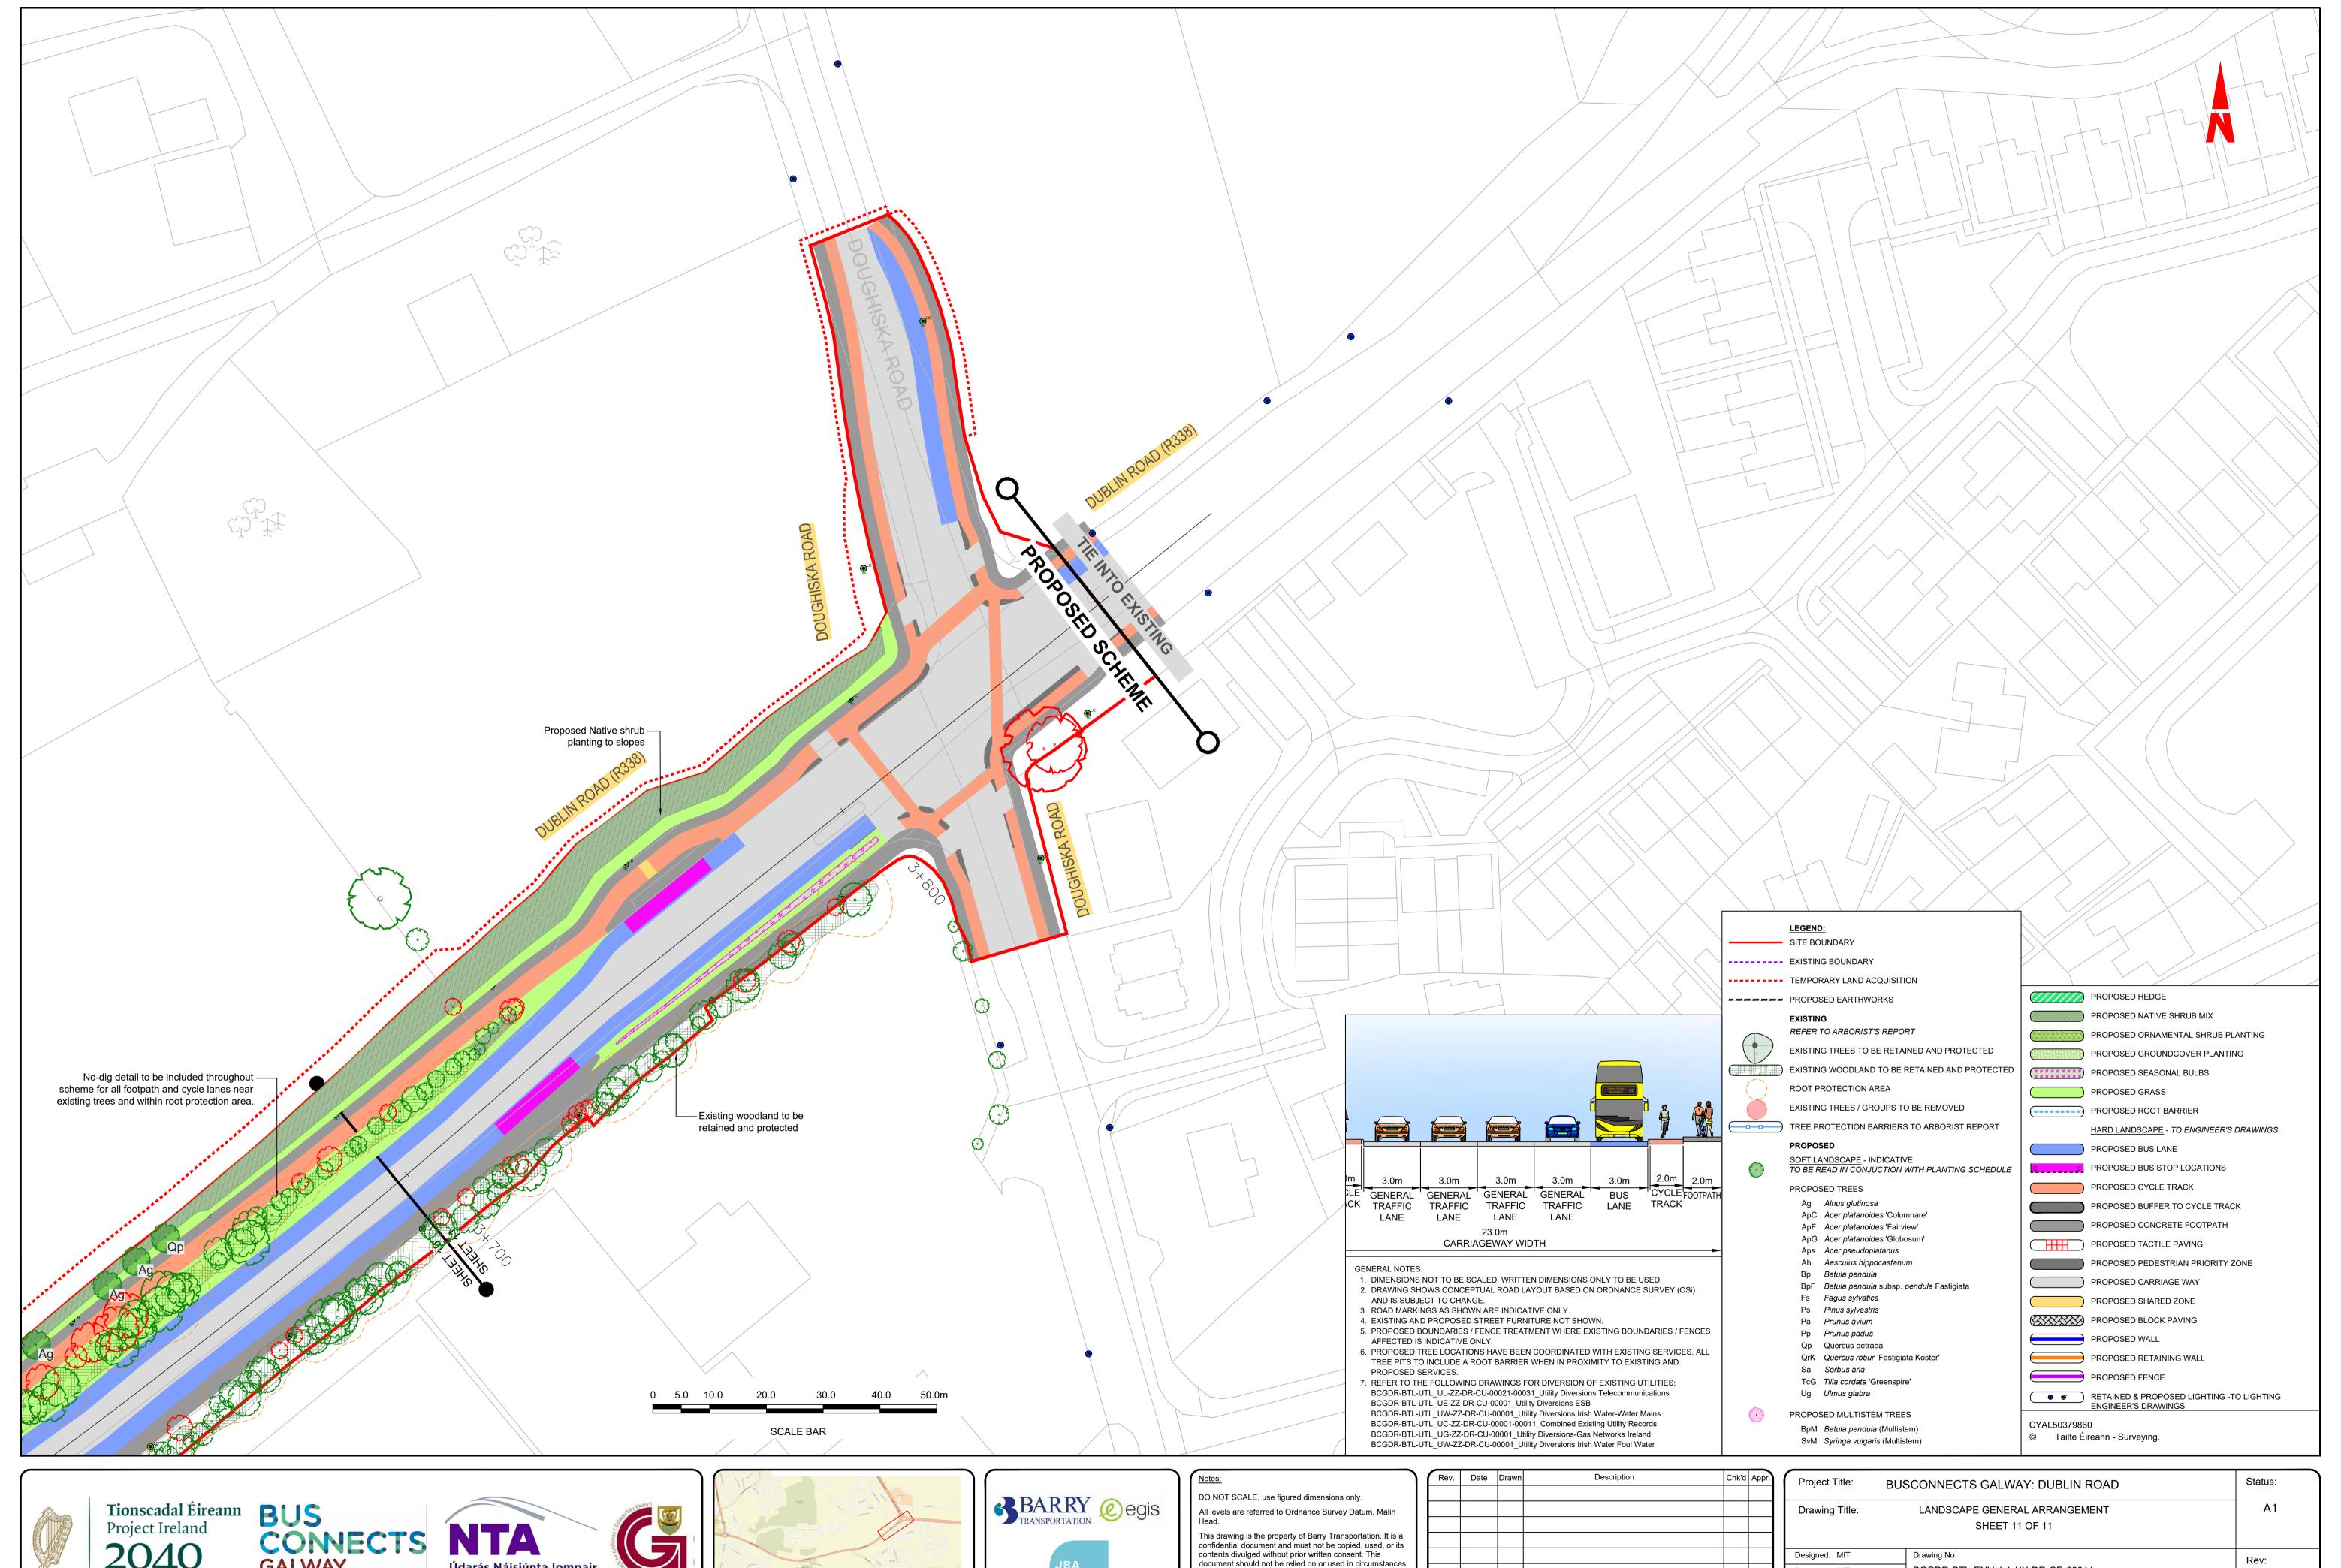

| Project Title: BUS | SCONNECTS GALWAY: DUBLIN ROAD                   | Status: |
|--------------------|-------------------------------------------------|---------|
| Drawing Title:     | LANDSCAPE GENERAL ARRANGEMENT<br>SHEET 11 OF 11 | A1      |
| Designed: MIT      | Drawing No.                                     | Rev:    |
| Drawn: MIT         | BCGDR-BTL-ENV_LA-XX-DR-CE-00011                 |         |
| Approved: CP       | Scale at A1: 1:500                              | C01     |
| Reviewed: CP       | Date: OCT 2023                                  |         |