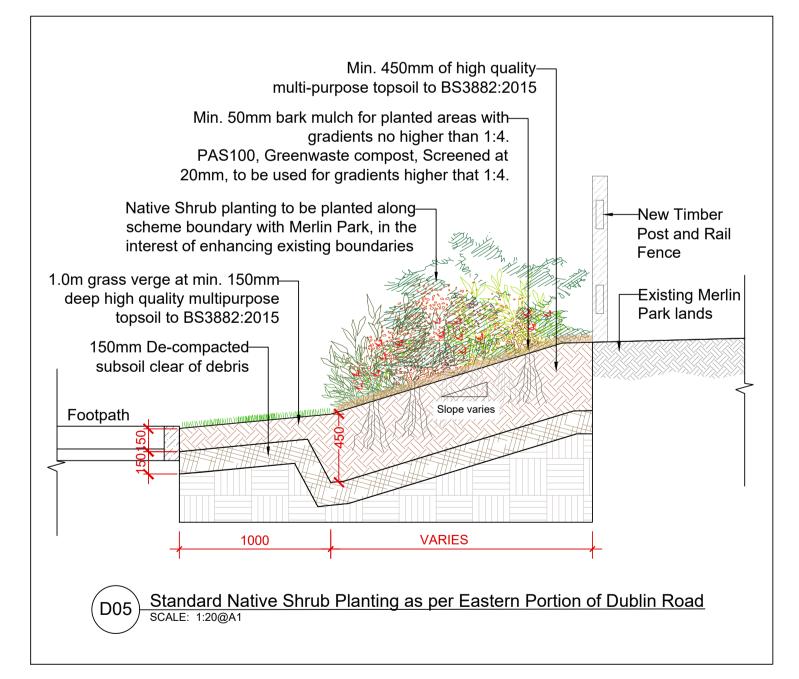

|                                                                                                                                                                                                                                                                                                                                                                  | ı |
|------------------------------------------------------------------------------------------------------------------------------------------------------------------------------------------------------------------------------------------------------------------------------------------------------------------------------------------------------------------|---|
| DO NOT SCALE, use figured dimensions only.                                                                                                                                                                                                                                                                                                                       |   |
| All levels are referred to Ordnance Survey Datum, Malin<br>Head.                                                                                                                                                                                                                                                                                                 |   |
| This drawing is the property of Barry Transportation. It is a confidential document and must not be copied, used, or its contents divulged without prior written consent. This document should not be relied on or used in circumstances other than those for which it was originally prepared. Barry Transportation accepts no responsibility for this document |   |

| Rev. | Date     | Drawn | Description        | Chk'd | Appr. |
|------|----------|-------|--------------------|-------|-------|
|      |          |       |                    |       |       |
|      |          |       |                    |       |       |
|      |          |       |                    |       |       |
|      |          |       |                    |       |       |
|      |          |       |                    |       |       |
|      |          |       |                    |       |       |
|      |          |       |                    |       |       |
| C01  | 06.12.24 | MIT   | ISSUE FOR PLANNING | CP    | СР    |

| Project Title: BU | JSCONNECTS GALWAY: DUBLIN ROAD                  | Status: |
|-------------------|-------------------------------------------------|---------|
| Drawing Title:    | LANDSCAPE GENERAL ARRANGEMENT<br>SHEET 01 OF 11 | A1      |
| Designed: MIT     | Drawing No.                                     | Rev:    |
| Orawn: MIT        | BCGDR-BTL-ENV_LA-XX-DR-CE-00001                 |         |
| Approved: CP      | Scale at A1: 1:500                              | C01     |
| Reviewed: CP      | Date: OCT 2023                                  |         |