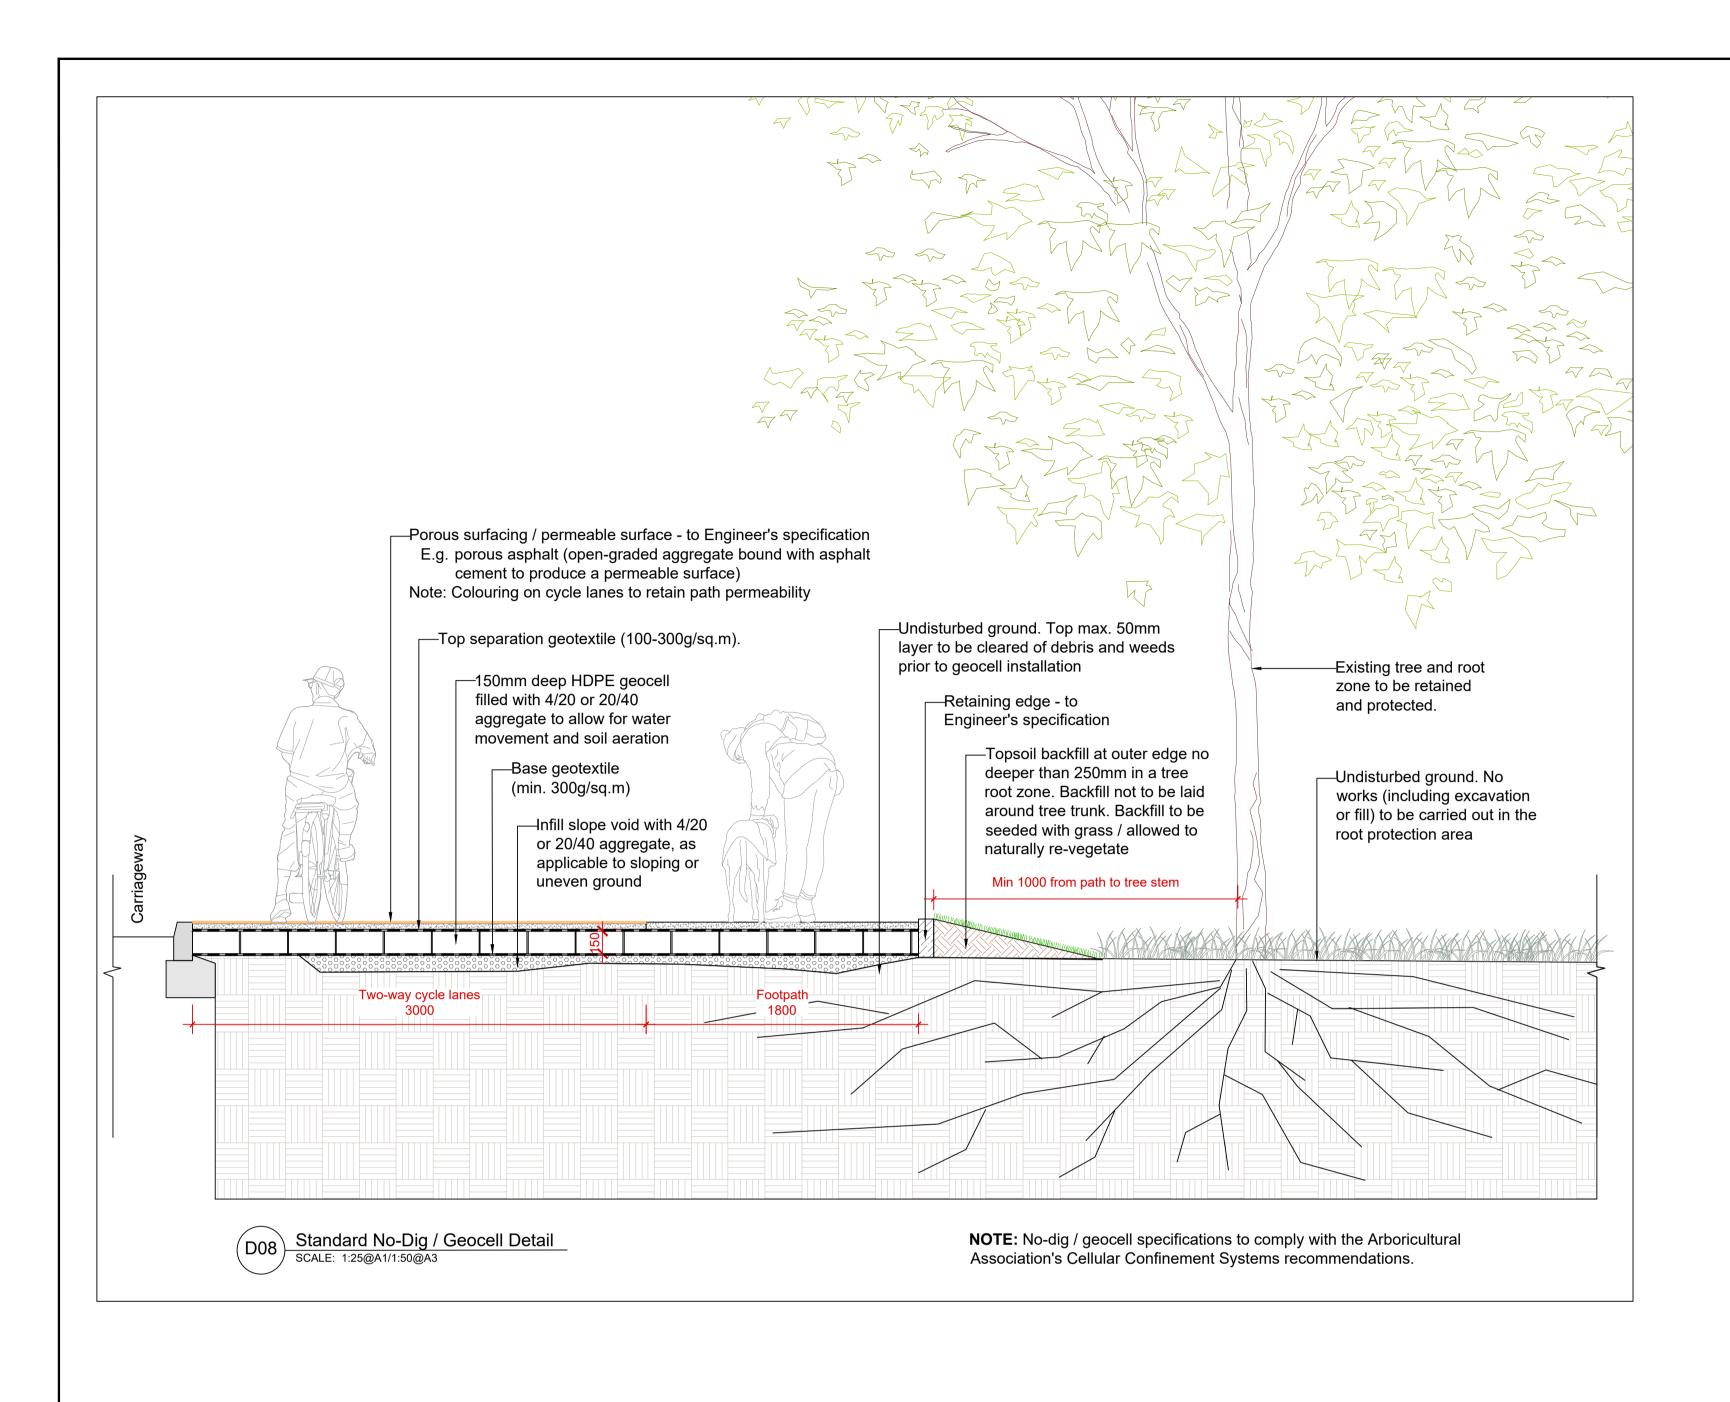

| Rev. | Date     | Drawn | Description        | Chk'd | Appr. |
|------|----------|-------|--------------------|-------|-------|
|      |          |       |                    |       |       |
|      |          |       |                    |       |       |
|      |          |       |                    |       |       |
|      |          |       |                    |       |       |
|      |          |       |                    |       |       |
|      |          |       |                    |       |       |
|      |          |       |                    |       |       |
| C01  | 06.12.24 | MIT   | ISSUE FOR PLANNING | CP    | CP    |

| Project Title: BU | SCONNECTS GALWAY: DUBLIN ROAD                | Status: |
|-------------------|----------------------------------------------|---------|
| Drawing Title:    | LANDSCAPE GENERAL ARRANGEMENT SHEET 04 OF 11 | A1      |
| Designed: MIT     | Drawing No.                                  | Rev:    |
| Drawn: MIT        | BCGDR-BTL-ENV_LA-XX-DR-CE-00004              |         |
| Approved: CP      | Scale at A1: 1:500                           | C01     |
| Reviewed: CP      | Date: OCT 2023                               |         |