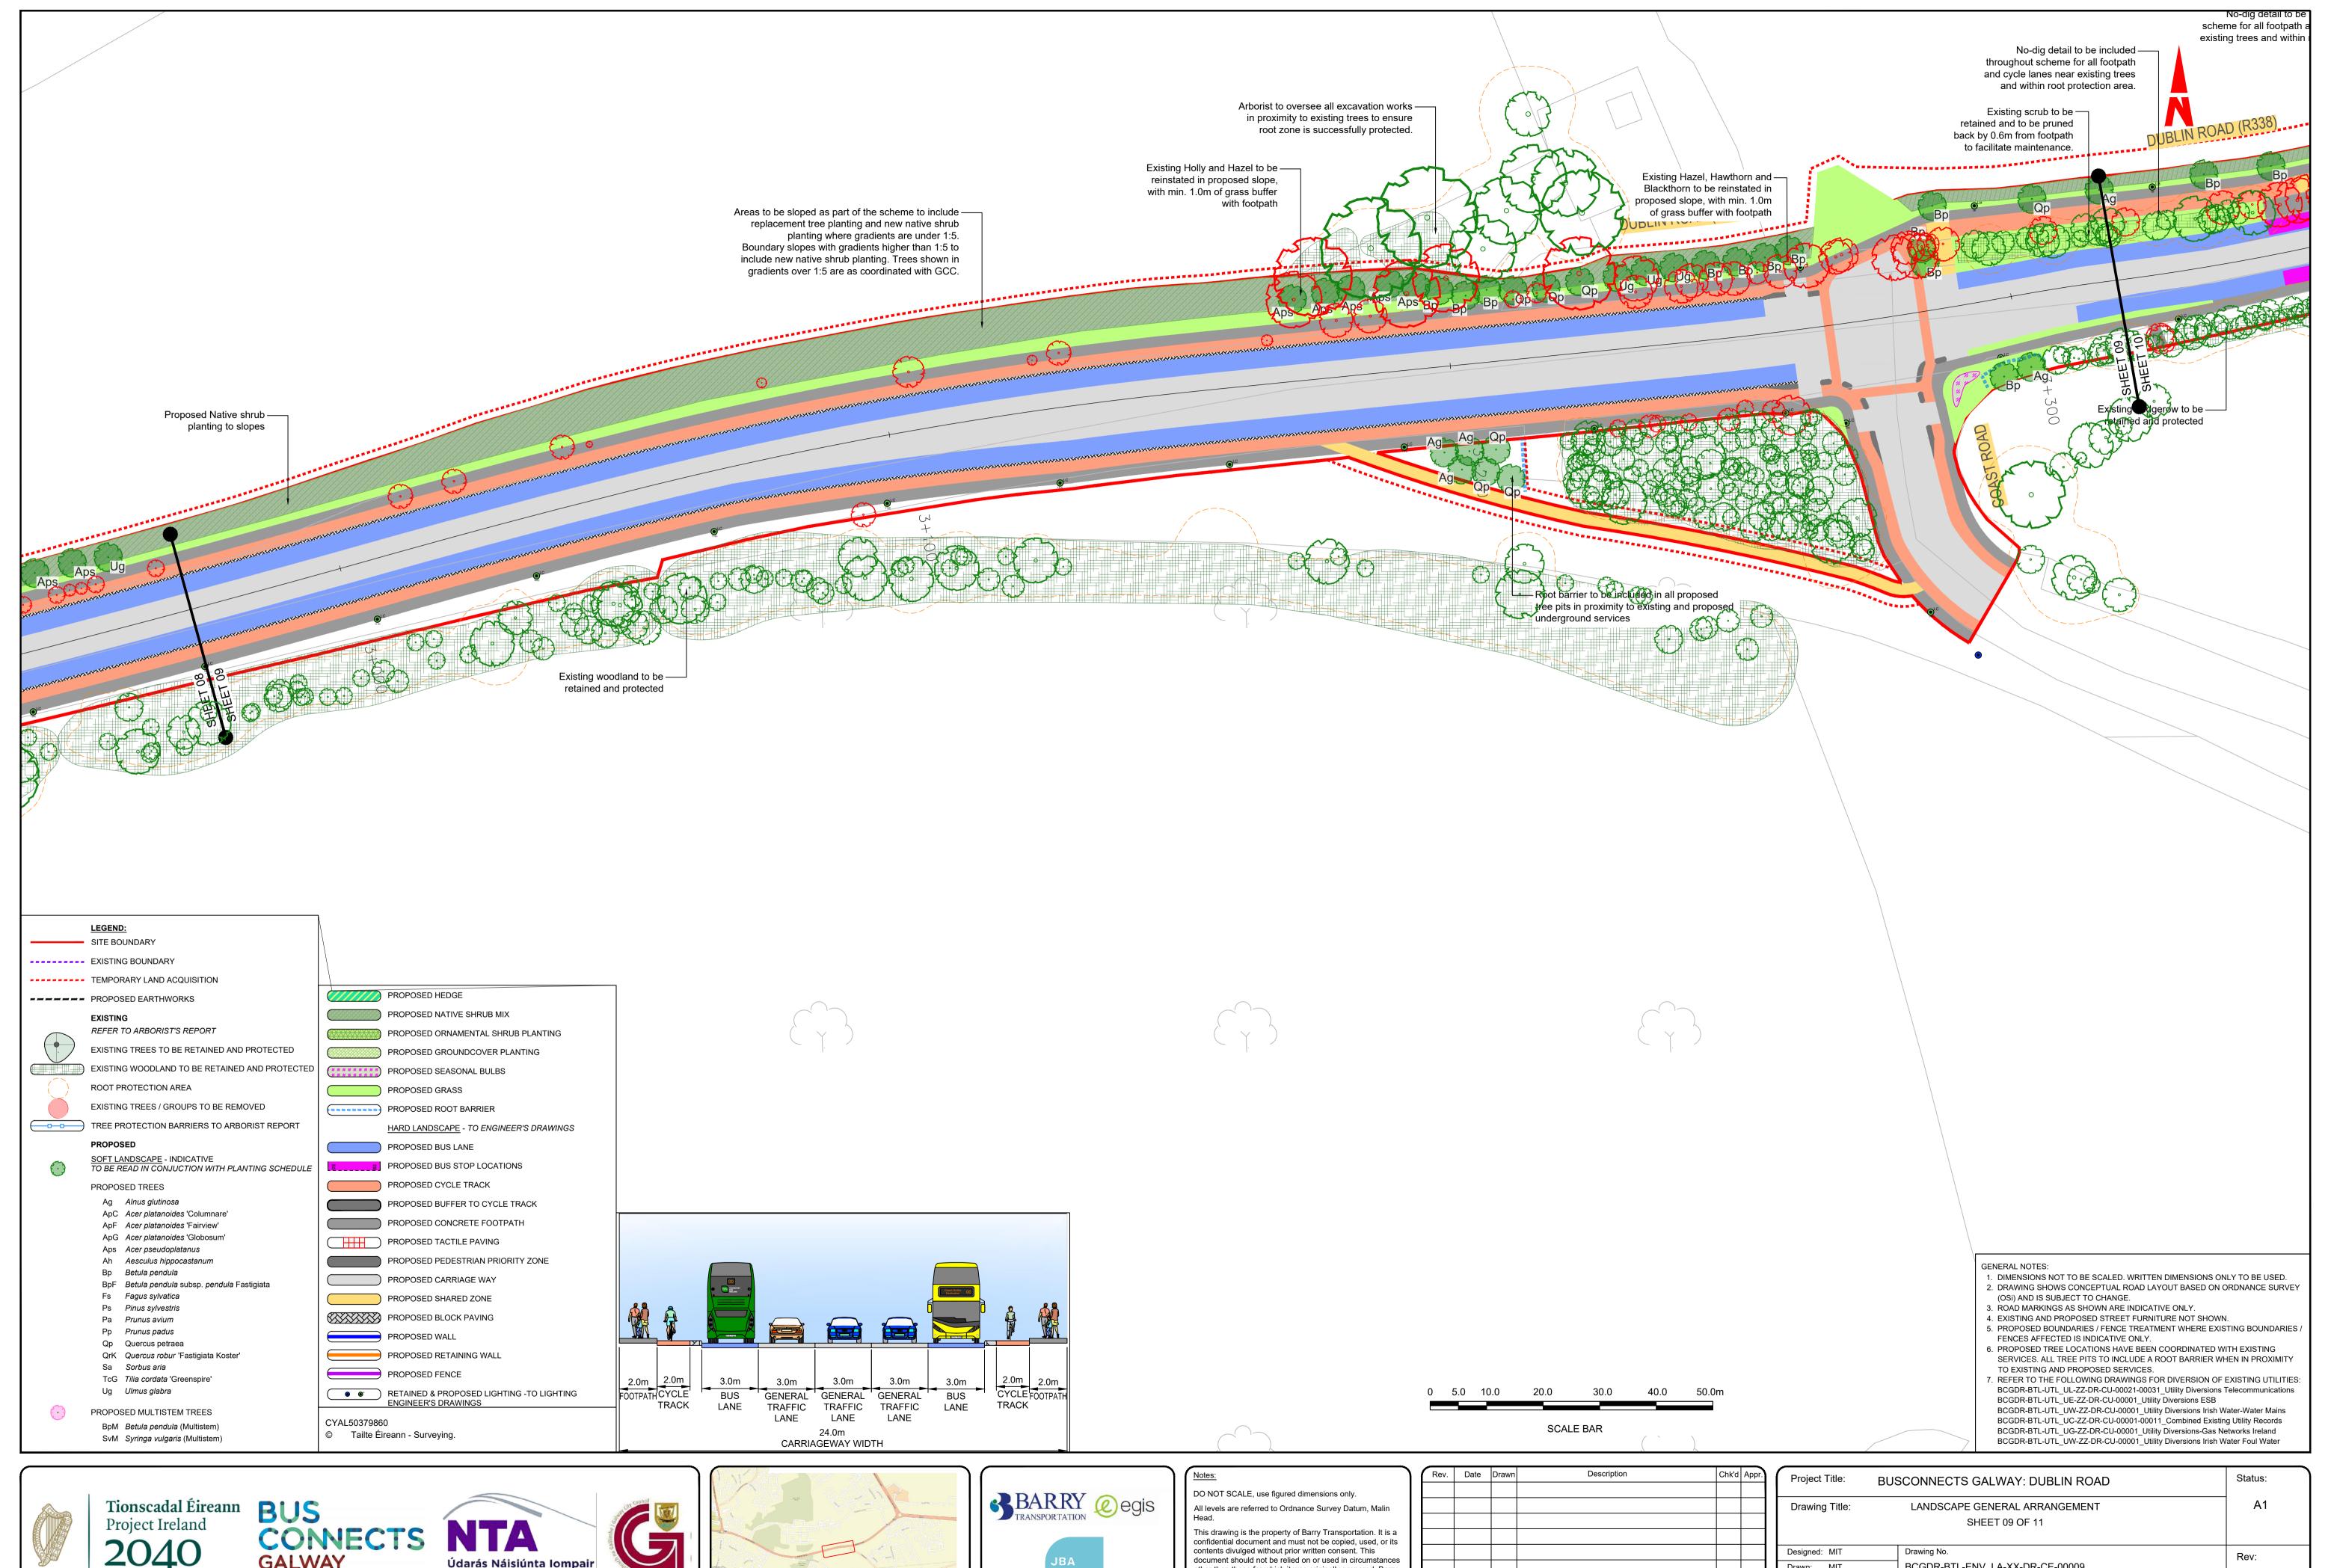

| Project Title: BUS | BUSCONNECTS GALWAY: DUBLIN ROAD                 |      |  |  |  |
|--------------------|-------------------------------------------------|------|--|--|--|
| Prawing Title:     | LANDSCAPE GENERAL ARRANGEMENT<br>SHEET 09 OF 11 | A1   |  |  |  |
| esigned: MIT       | Drawing No.                                     | Rev: |  |  |  |
| awn: MIT           | BCGDR-BTL-ENV_LA-XX-DR-CE-00009                 | 001  |  |  |  |
| pproved: CP        | Scale at A1: 1:500                              | C01  |  |  |  |
| eviewed: CP        | Date: OCT 2023                                  |      |  |  |  |