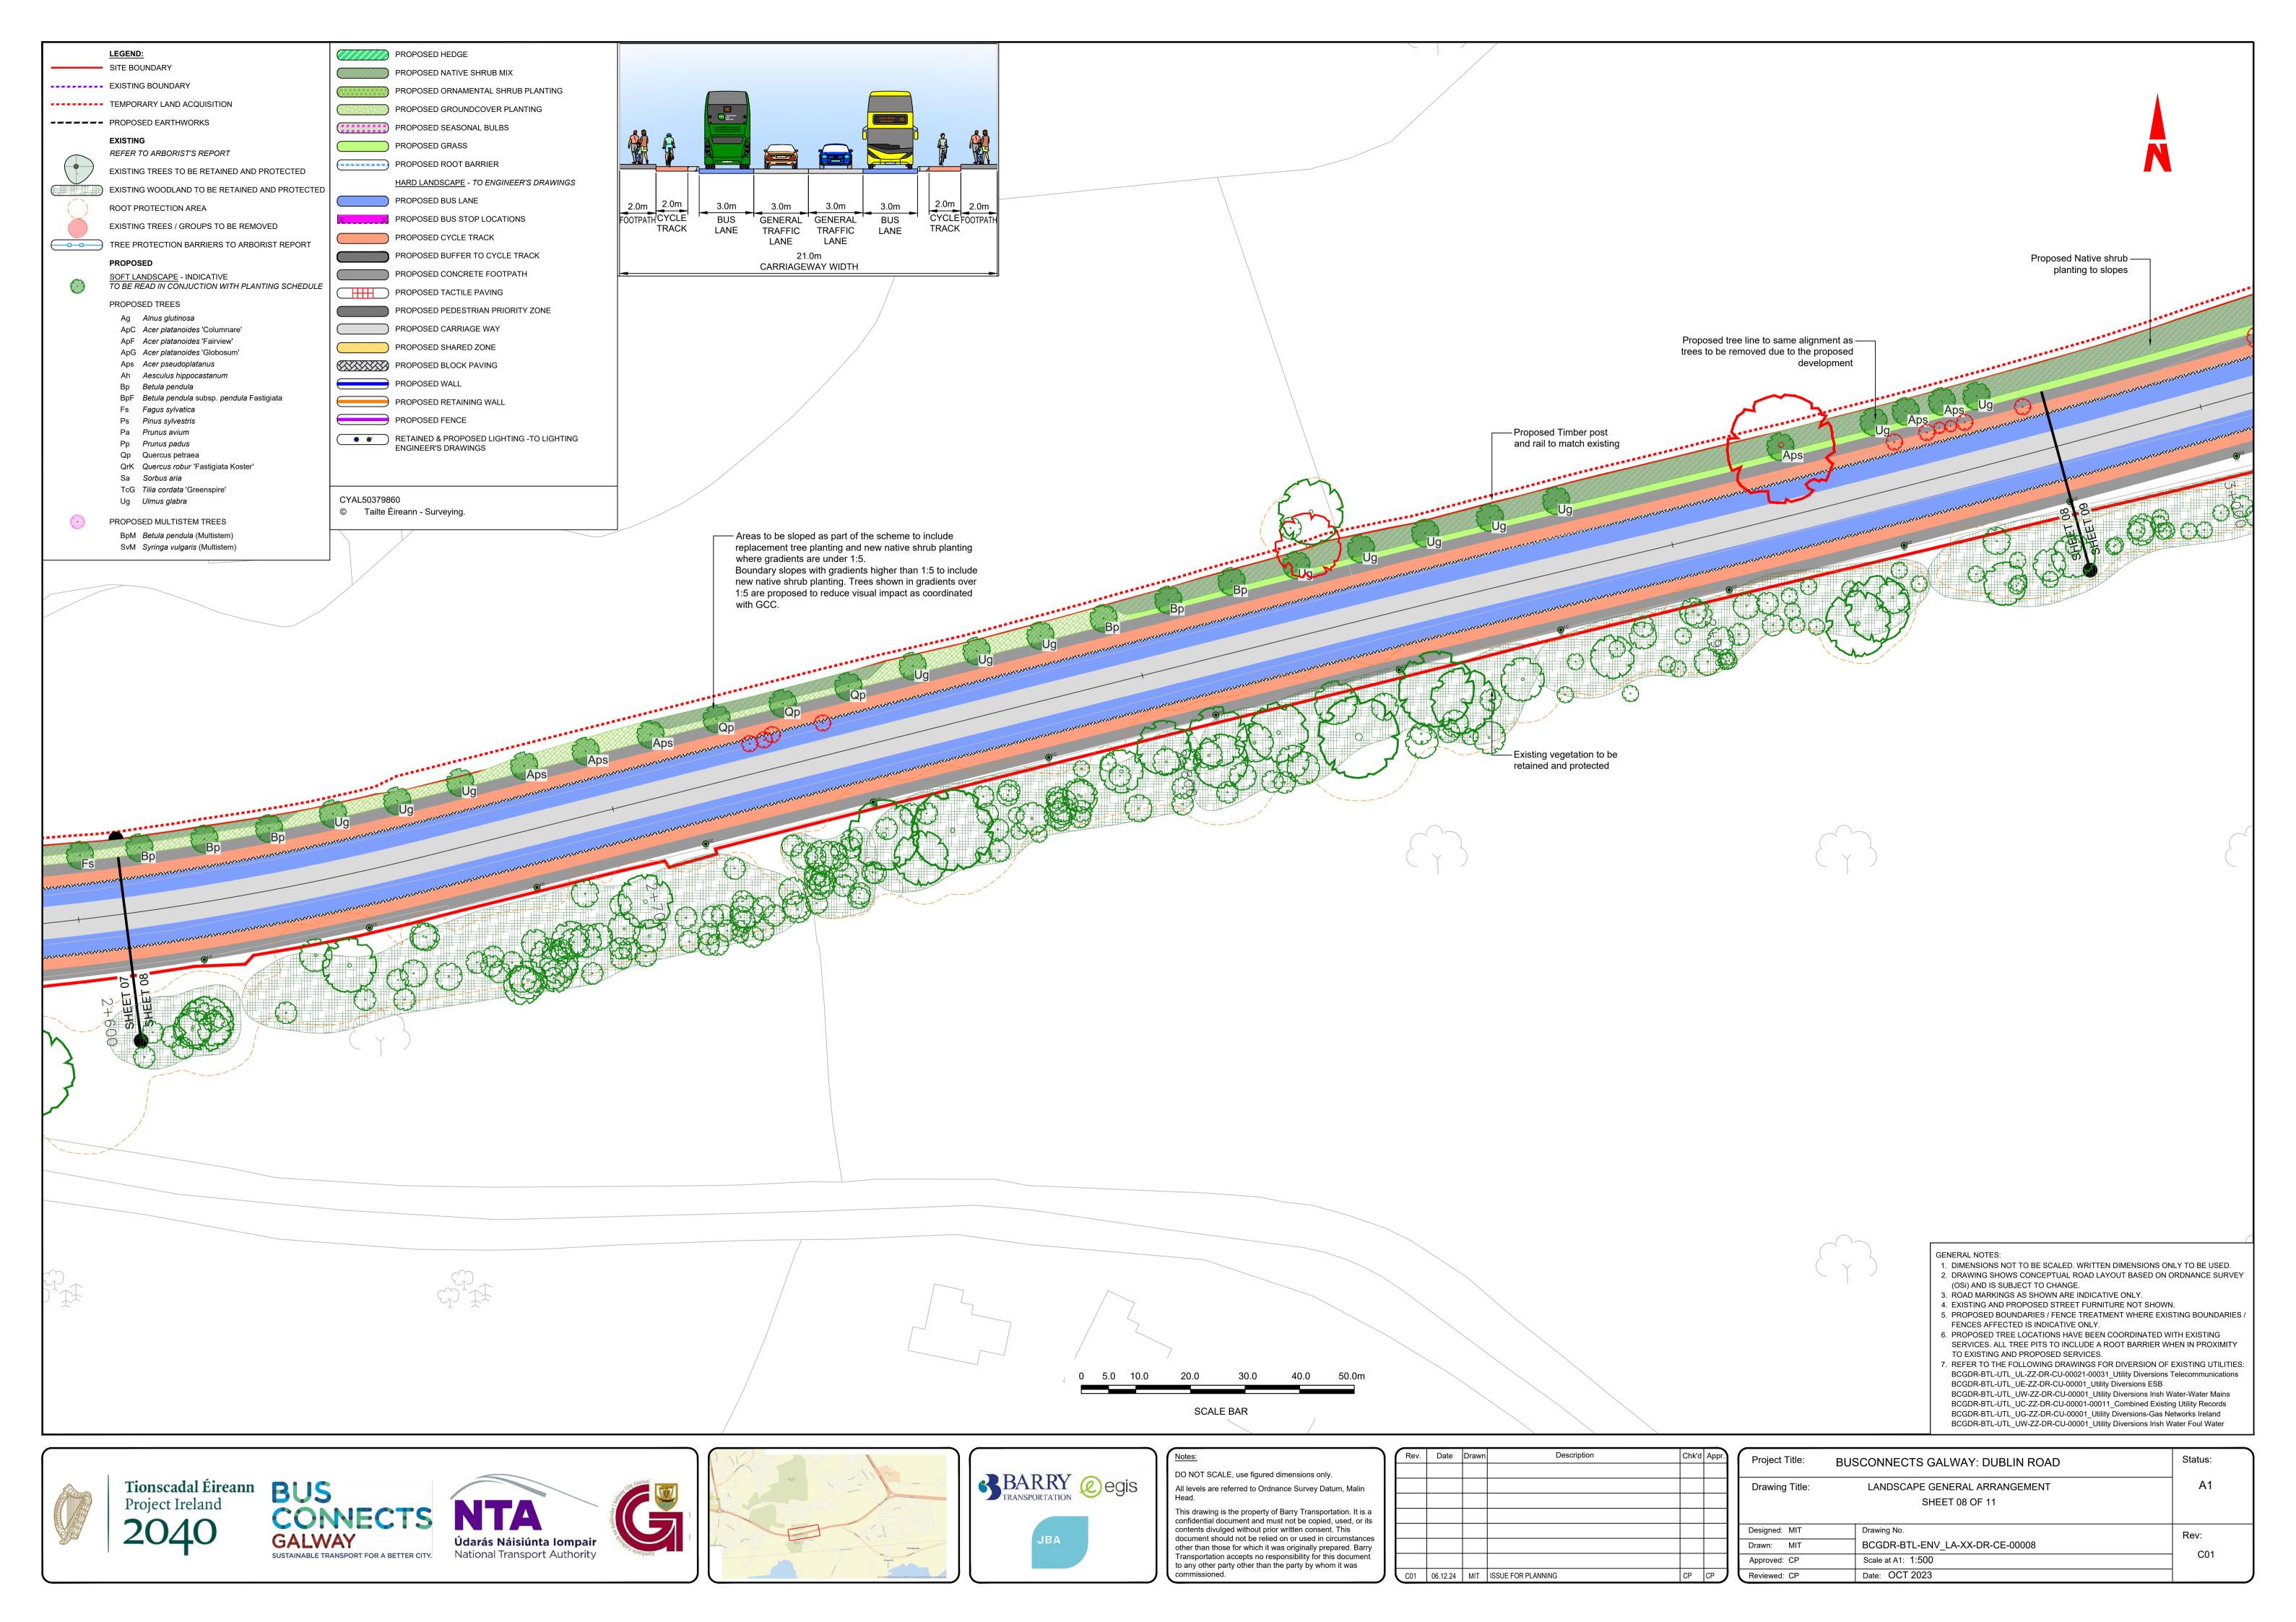

| Project Title: B | Dject Title: BUSCONNECTS GALWAY: DUBLIN ROAD |      |  |  |
|------------------|----------------------------------------------|------|--|--|
| Drawing Title:   | LANDSCAPE GENERAL ARRANGEMENT SHEET 07 OF 11 | A1   |  |  |
|                  | STILLT OF STITE                              |      |  |  |
| Designed: MIT    | Drawing No.                                  | Rev: |  |  |
| Drawn: MIT       | BCGDR-BTL-ENV_LA-XX-DR-CE-00007              |      |  |  |
| Approved: CP     | Scale at A1: 1:500                           | C01  |  |  |
| Reviewed: CP     | Date: OCT 2023                               |      |  |  |