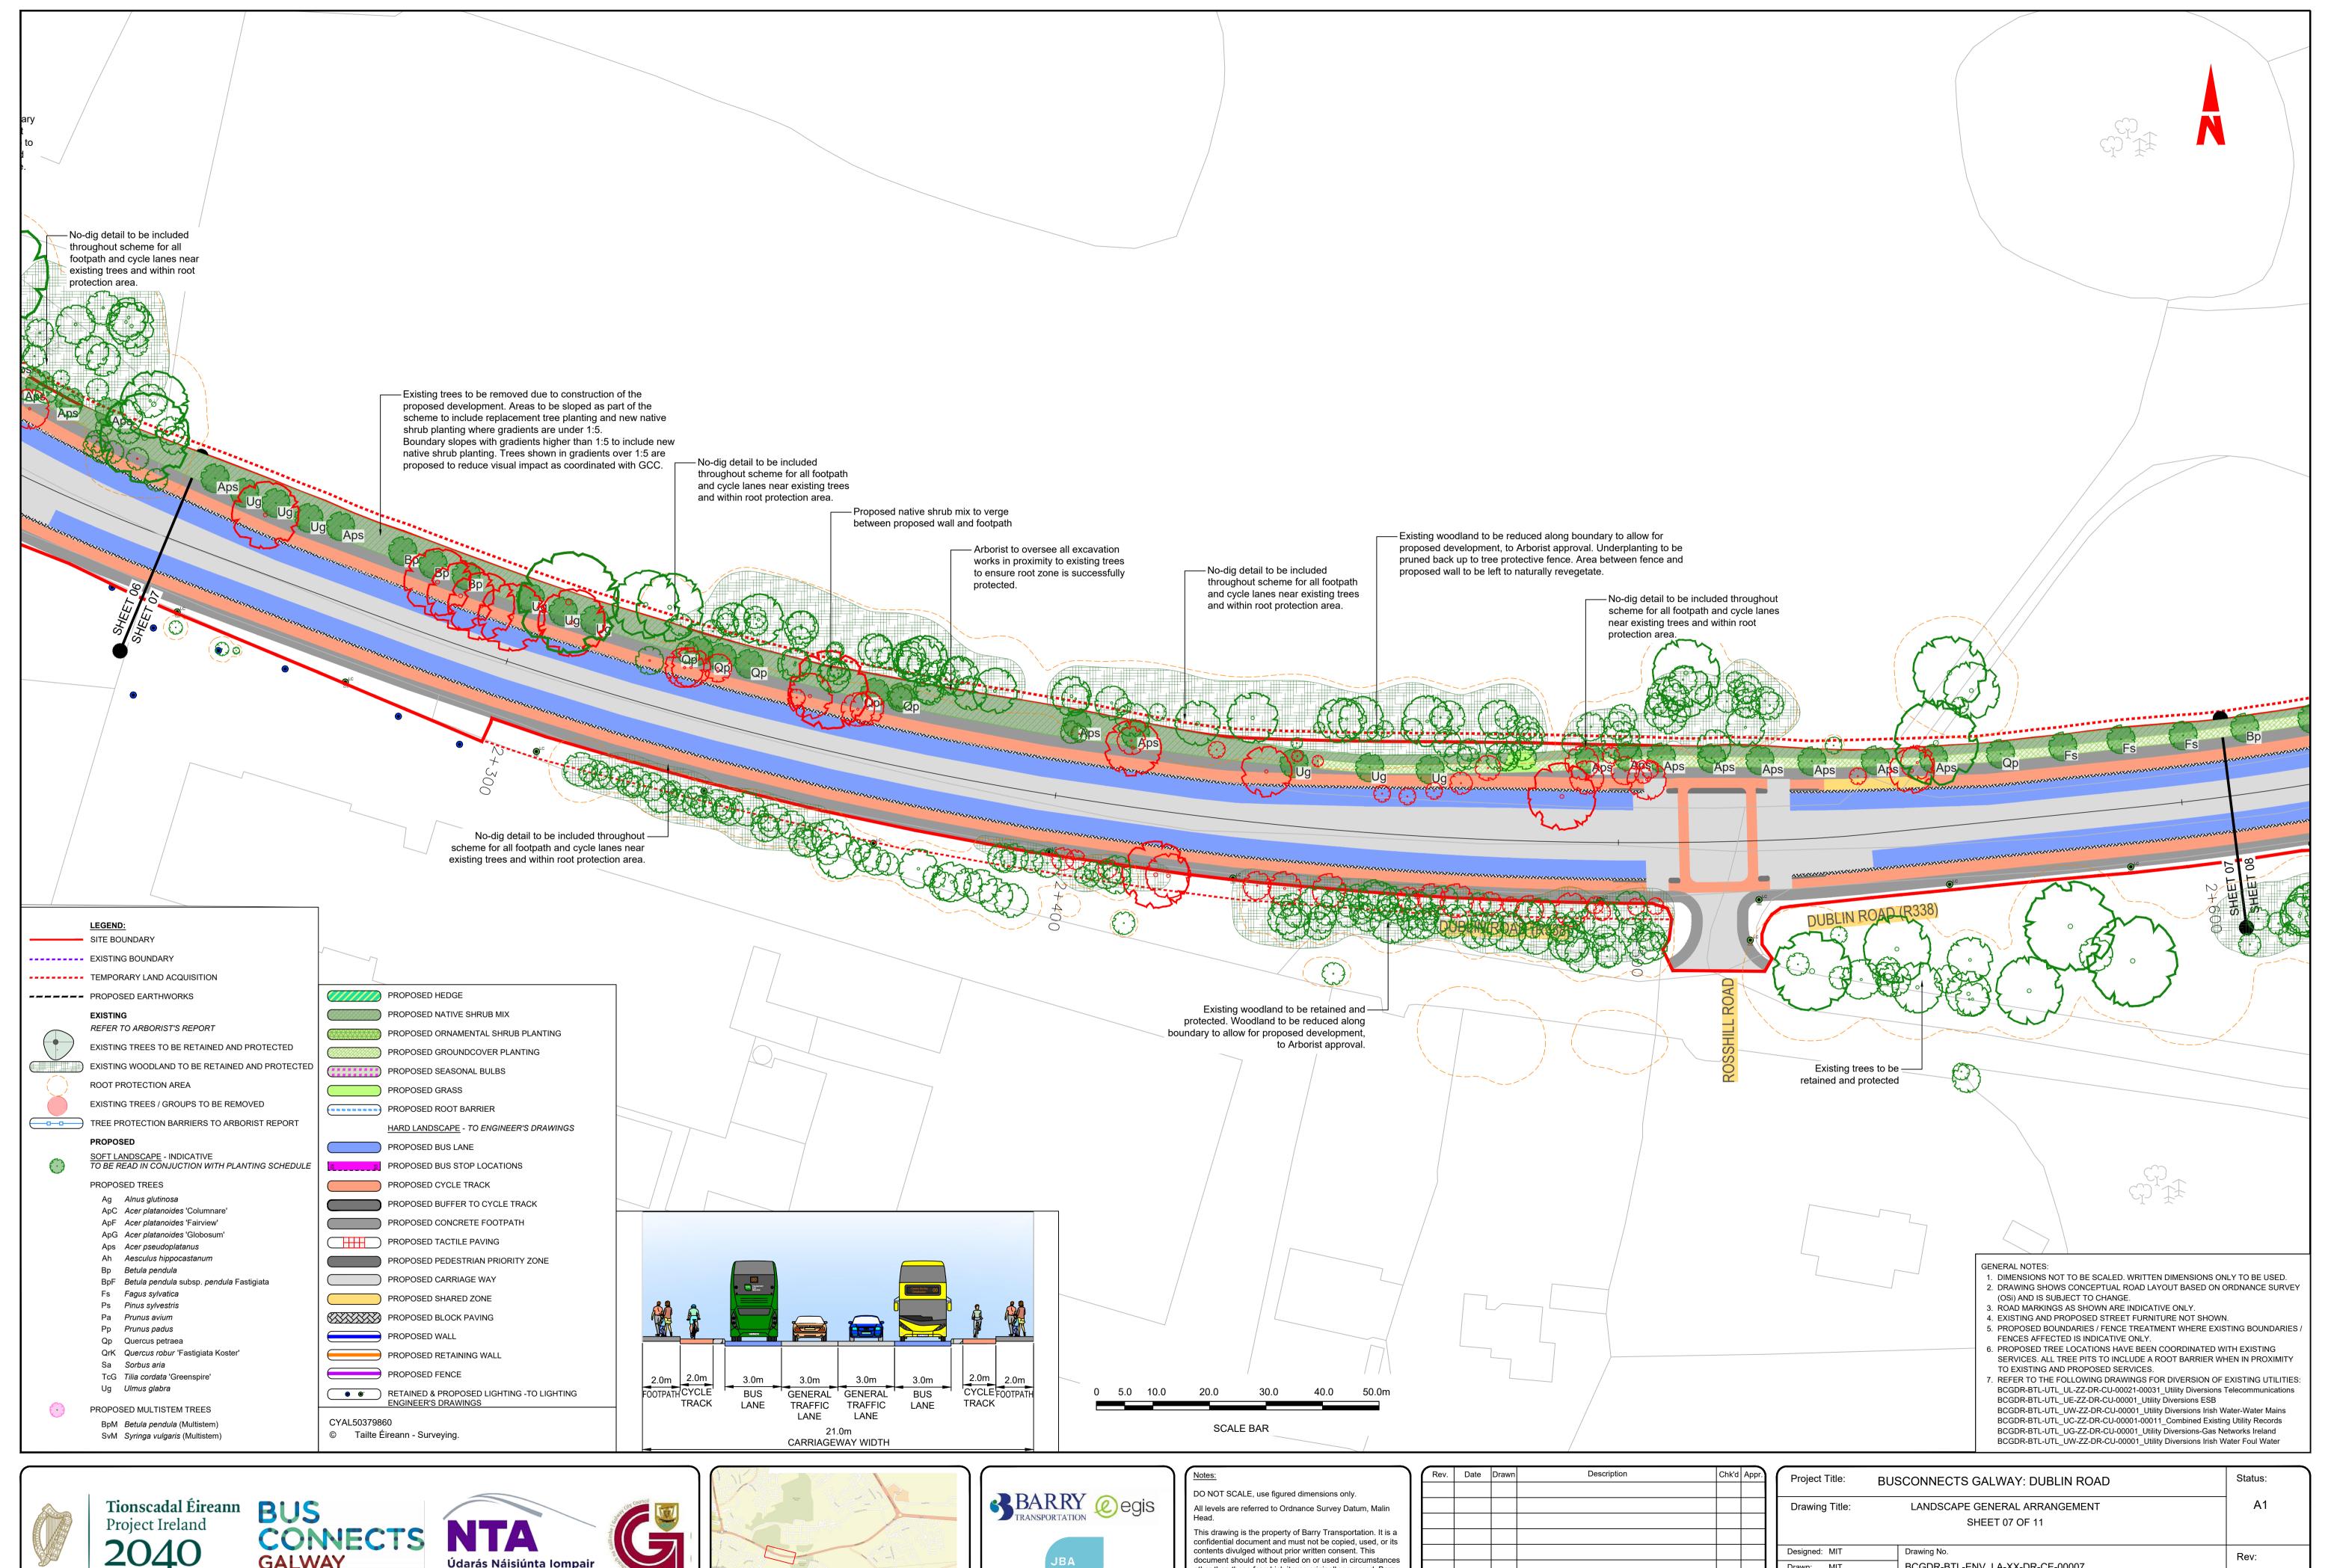

| Project Title: B | Dject Title: BUSCONNECTS GALWAY: DUBLIN ROAD |      |  |  |
|------------------|----------------------------------------------|------|--|--|
| Drawing Title:   | LANDSCAPE GENERAL ARRANGEMENT SHEET 07 OF 11 | A1   |  |  |
|                  | STILLT OF STITE                              |      |  |  |
| Designed: MIT    | Drawing No.                                  | Rev: |  |  |
| Drawn: MIT       | BCGDR-BTL-ENV_LA-XX-DR-CE-00007              |      |  |  |
| Approved: CP     | Scale at A1: 1:500                           | C01  |  |  |
| Reviewed: CP     | Date: OCT 2023                               |      |  |  |