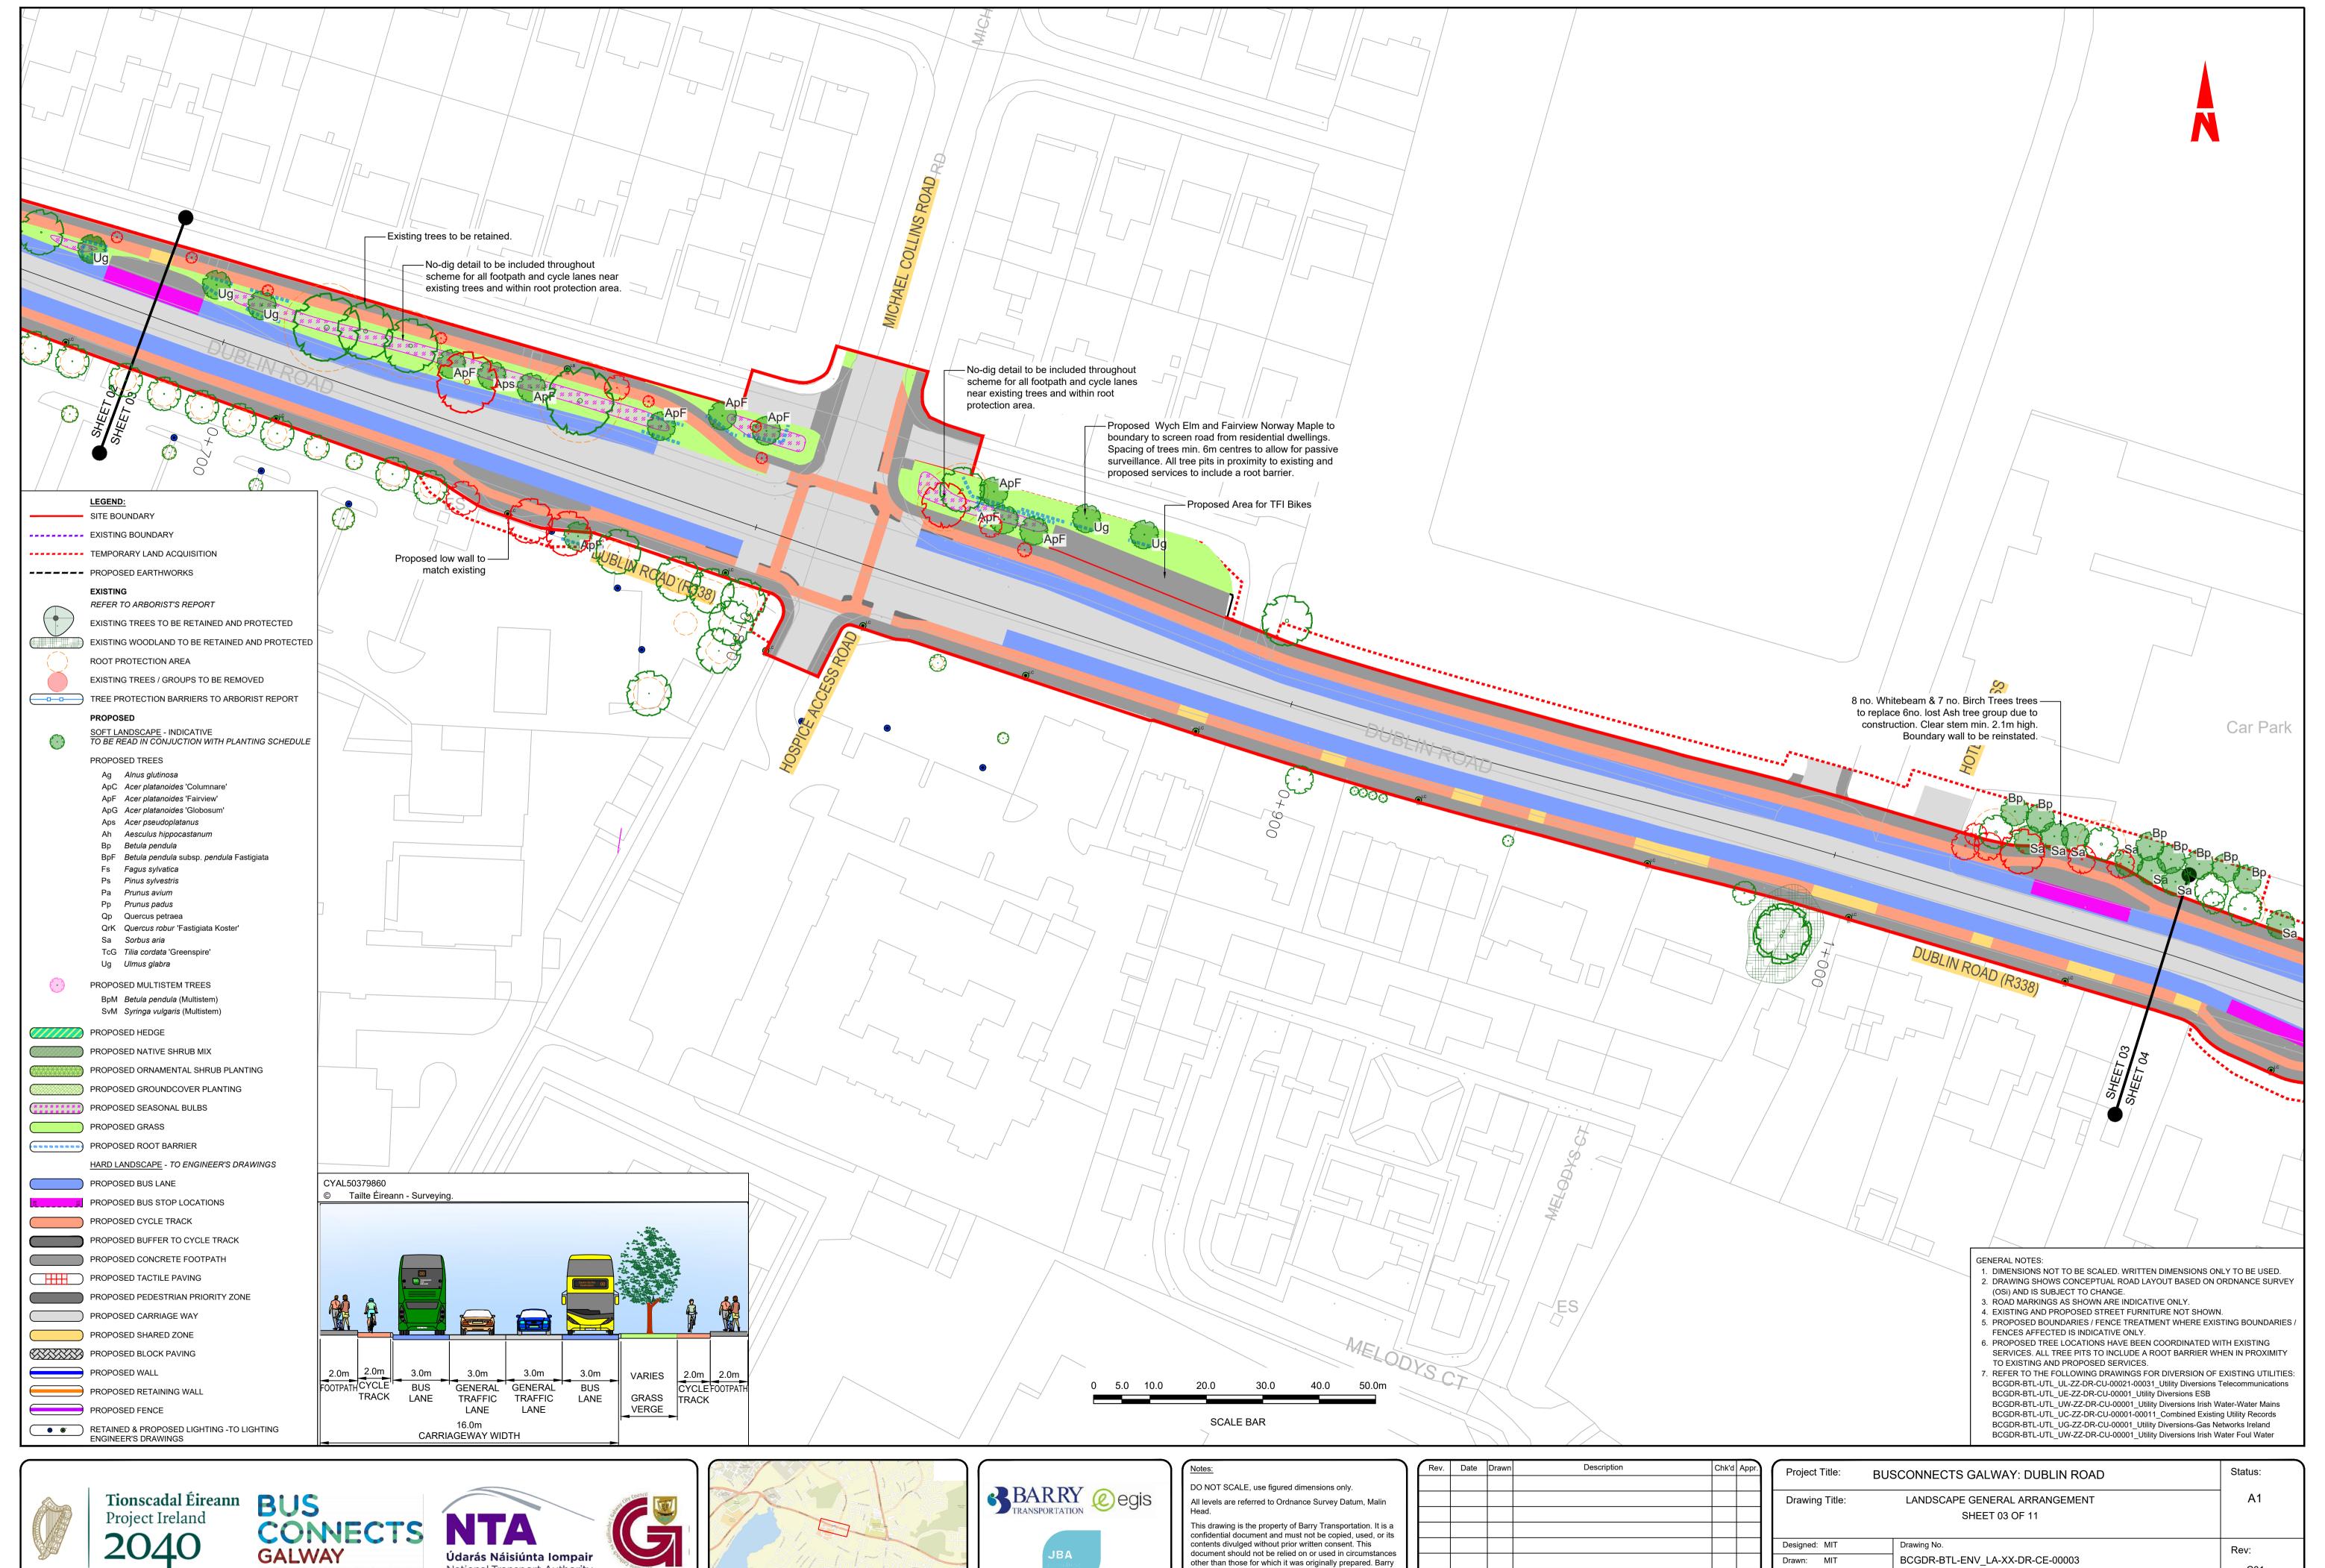

| Project Title: BU | JSCONNECTS GALWAY: DUBLIN ROAD  | Status: |
|-------------------|---------------------------------|---------|
| Drawing Title:    | LANDSCAPE GENERAL ARRANGEMENT   | A1      |
|                   | SHEET 03 OF 11                  |         |
|                   |                                 |         |
| Designed: MIT     | Drawing No.                     | Rev:    |
| Drawn: MIT        | BCGDR-BTL-ENV_LA-XX-DR-CE-00003 | 004     |
| Approved: CP      | Scale at A1: 1:500              | C01     |
| Reviewed: CP      | Date: OCT 2023                  |         |