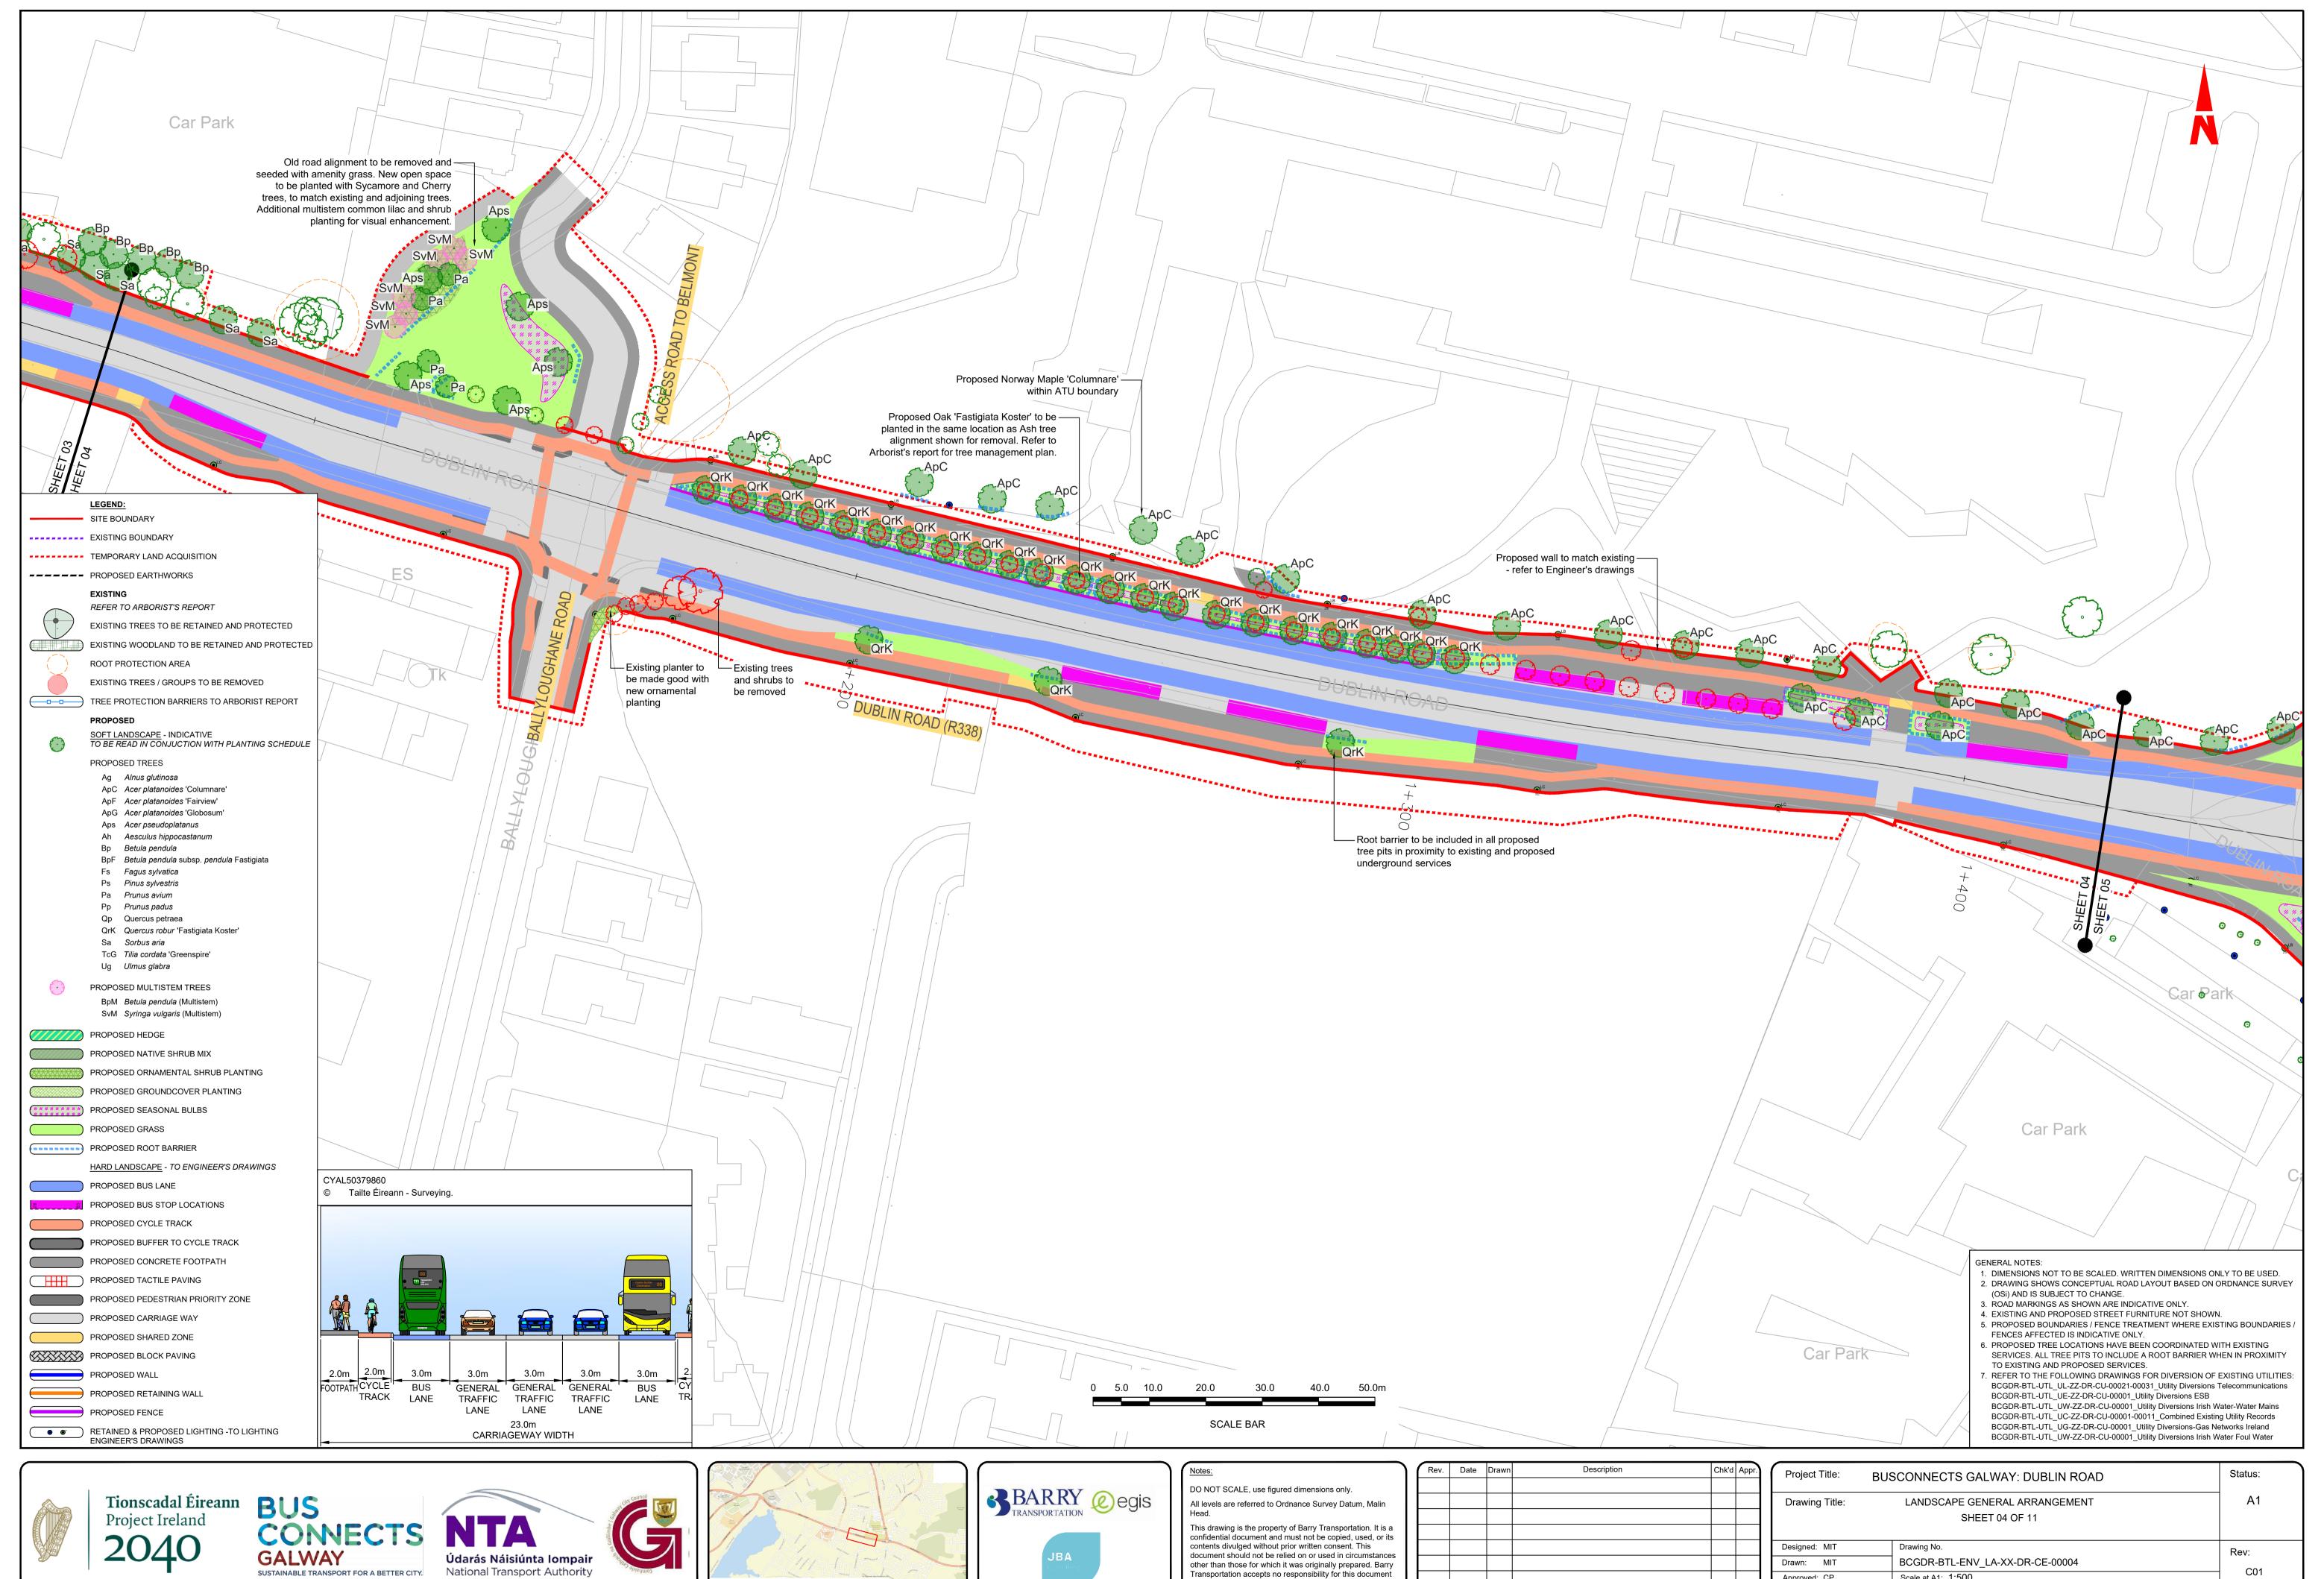

| Project Title: BU | SCONNECTS GALWAY: DUBLIN ROAD                | Status: |
|-------------------|----------------------------------------------|---------|
| Drawing Title:    | LANDSCAPE GENERAL ARRANGEMENT SHEET 04 OF 11 | A1      |
| Designed: MIT     | Drawing No.                                  | Rev:    |
| Drawn: MIT        | BCGDR-BTL-ENV_LA-XX-DR-CE-00004              |         |
| Approved: CP      | Scale at A1: 1:500                           | C01     |
| Reviewed: CP      | Date: OCT 2023                               |         |