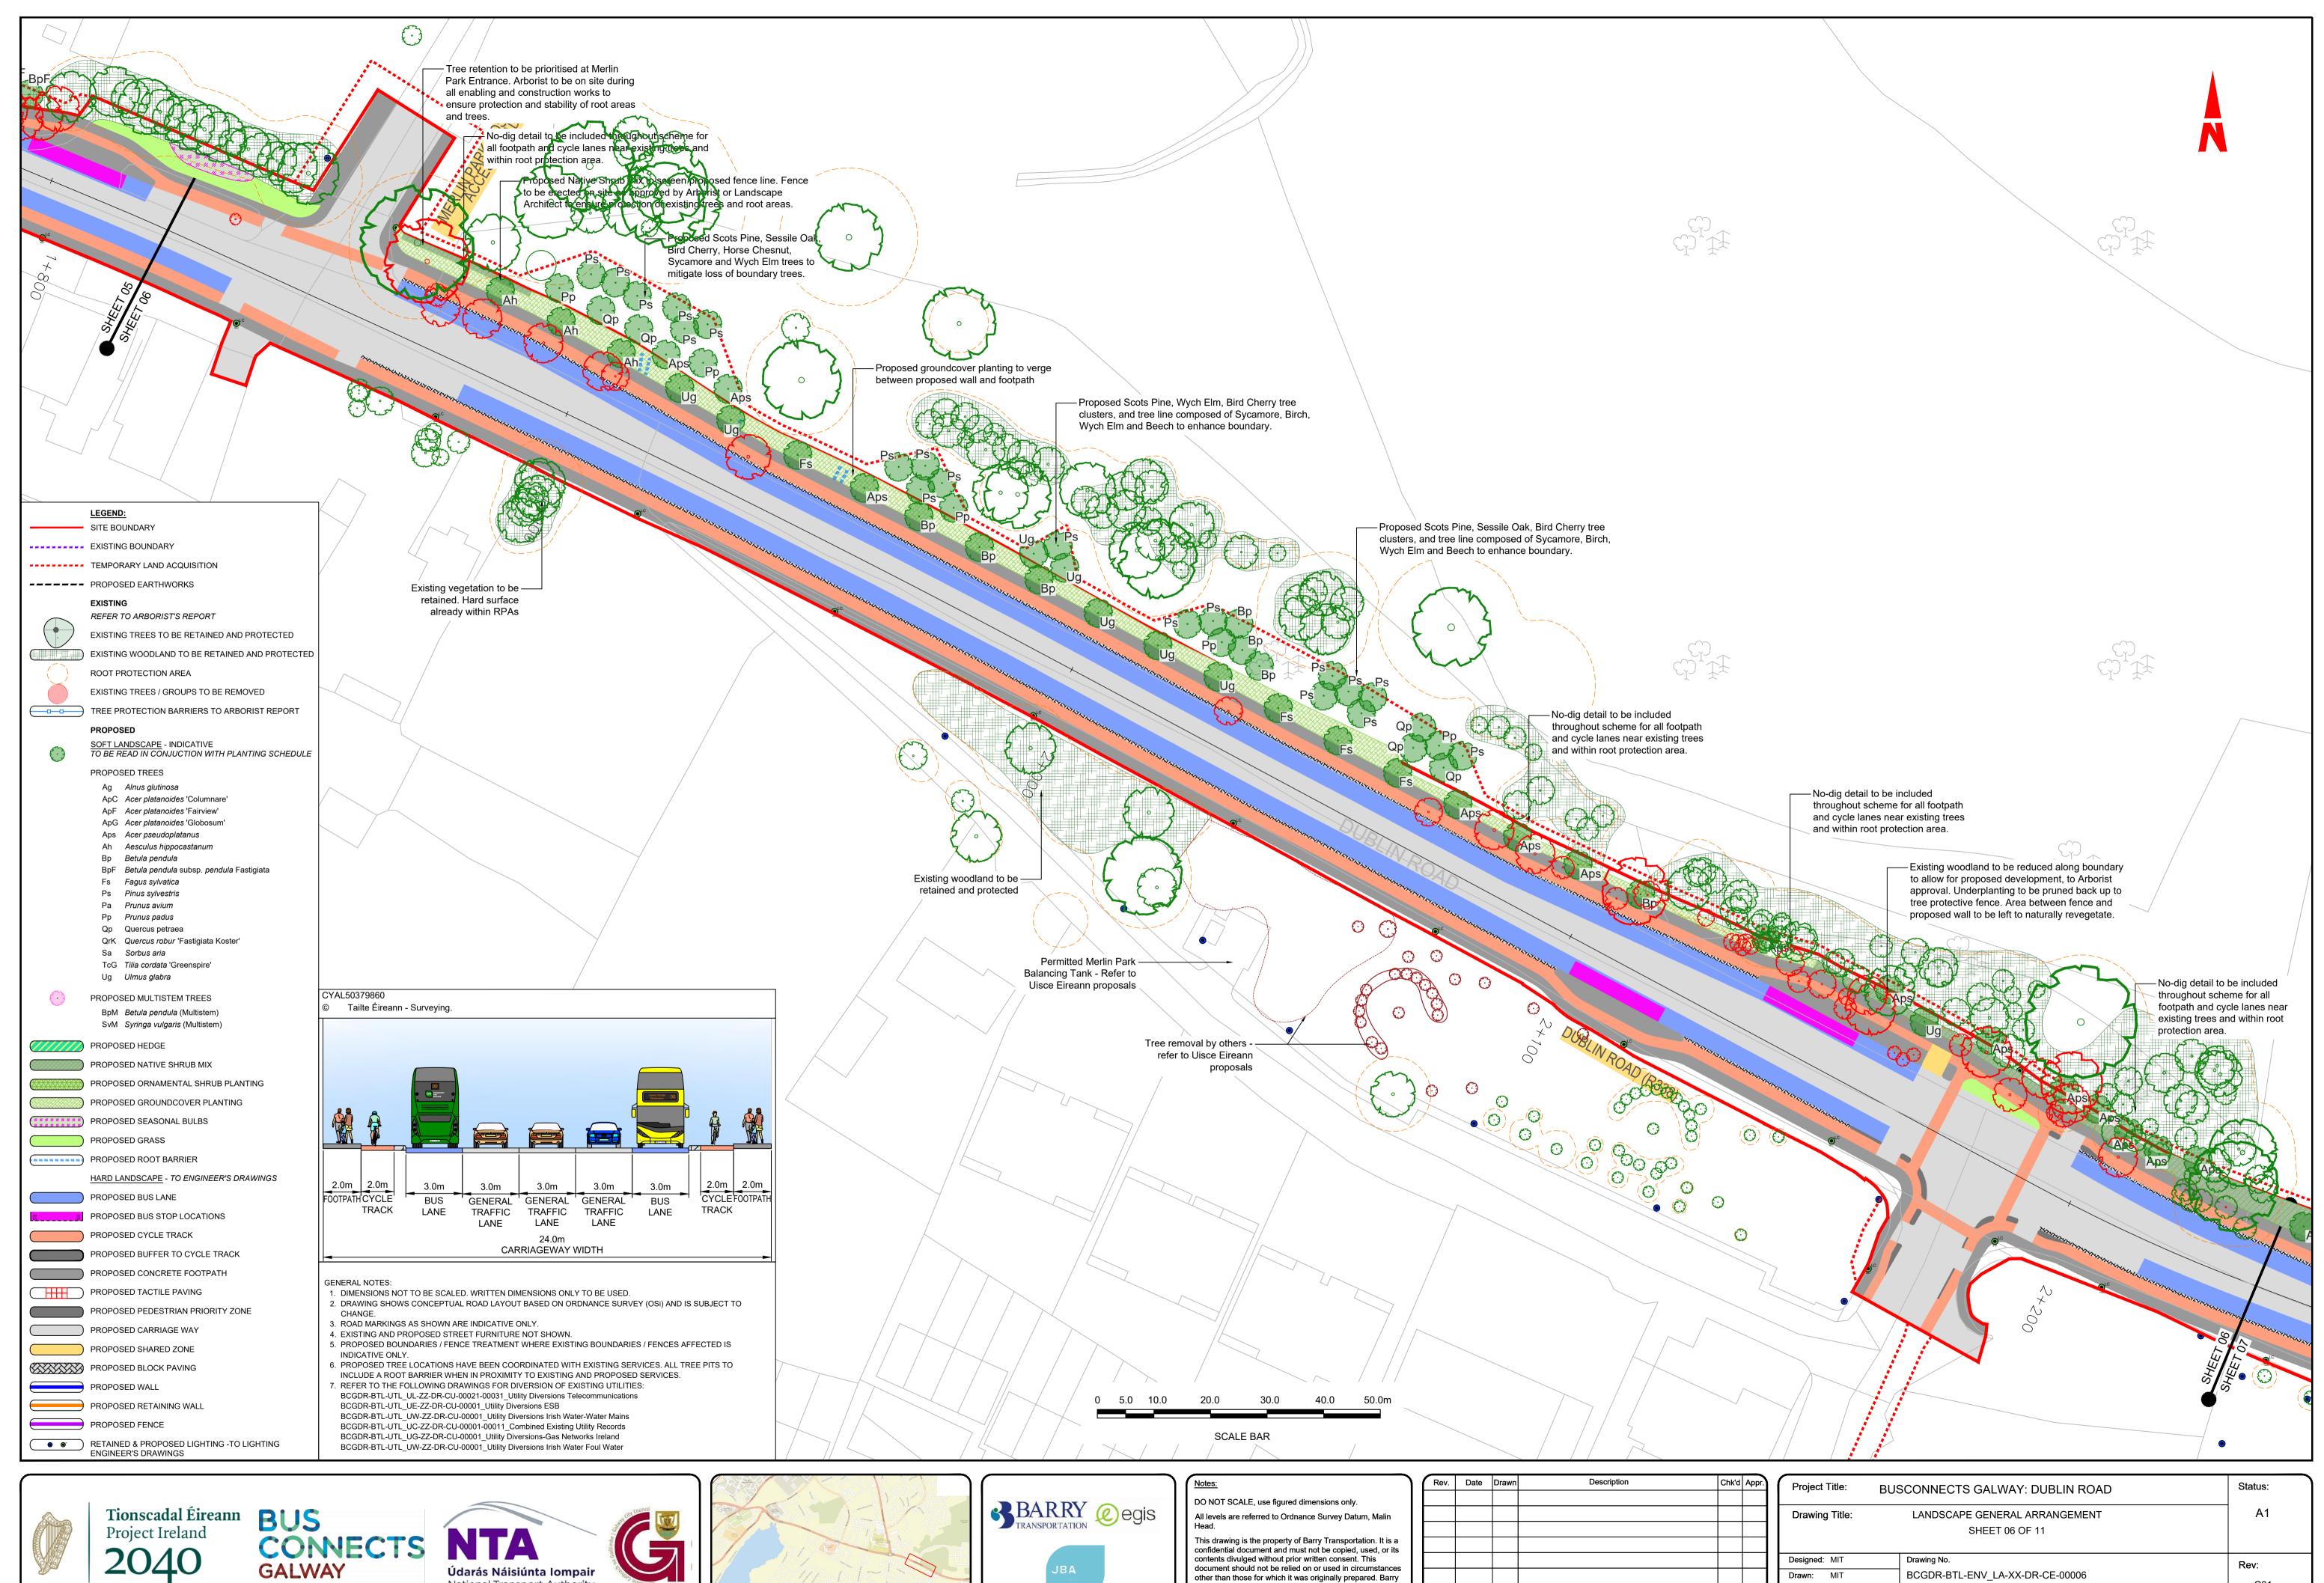

| Project Title: | oject Title: BUSCONNECTS GALWAY: DUBLIN ROAD    |      |  |  |
|----------------|-------------------------------------------------|------|--|--|
| Drawing Title: | LANDSCAPE GENERAL ARRANGEMENT<br>SHEET 06 OF 11 | A1   |  |  |
| Designed: MIT  | Drawing No.                                     | Rev: |  |  |
| Drawn: MIT     | BCGDR-BTL-ENV_LA-XX-DR-CE-00006                 | 004  |  |  |
| Approved: CP   | Scale at A1: 1:500                              | C01  |  |  |
| Reviewed: CP   | Date: OCT 2023                                  |      |  |  |