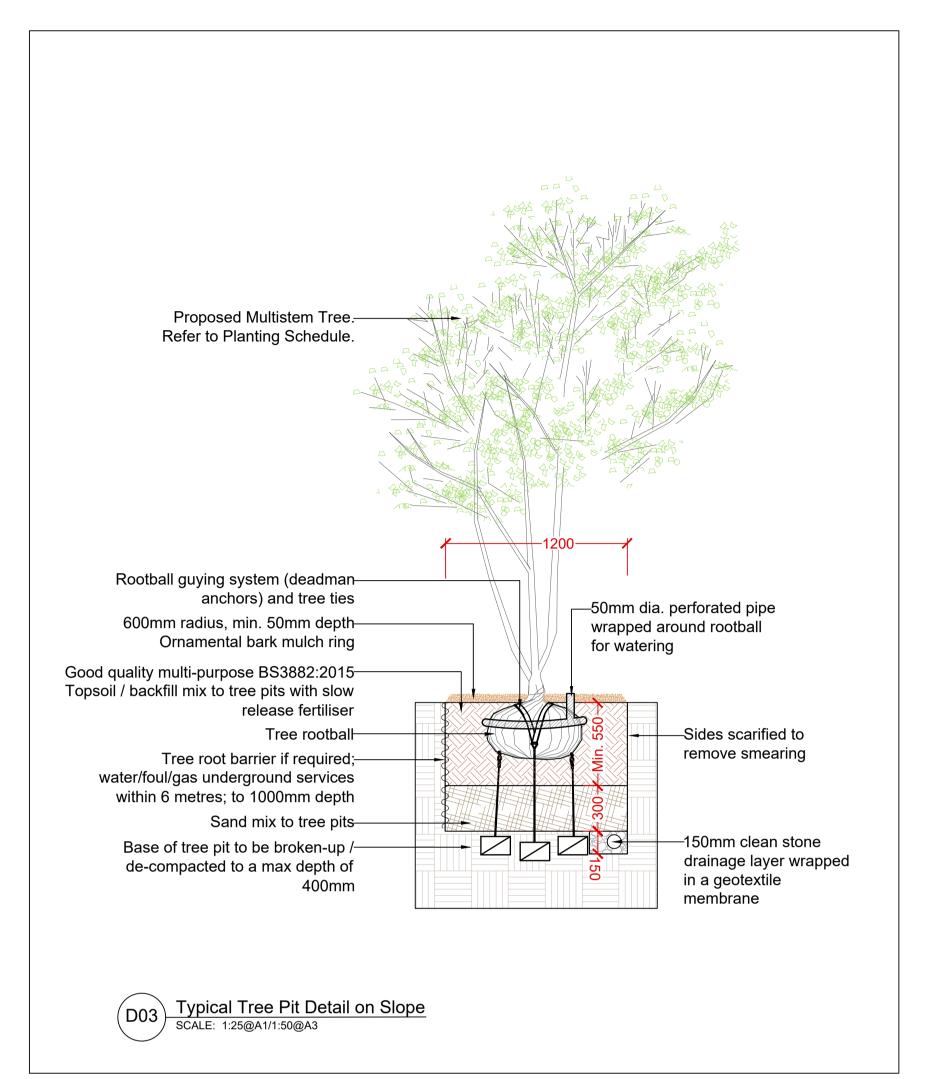

|
| 001  | 0014010004 | MIT   | DI ANTINO CONFOUNT | CD POC    |

| 1 | Project Title: | ject Title: BUSCONNECTS GALWAY: DUBLIN ROAD |      |  |  |  |  |  |
|---|----------------|---------------------------------------------|------|--|--|--|--|--|
| 1 | Drawing Title: | PLANTING SCHEDULE                           | A1   |  |  |  |  |  |
| ł |                |                                             |      |  |  |  |  |  |
| 1 | Designed: MIT  | Drawing No.                                 | Rev: |  |  |  |  |  |
| 1 | Drawn: MIT     | BCGDR-BTL-ENV_LA-XX-DR-CE-00012             |      |  |  |  |  |  |
| 1 | Approved: BOC  | Scale at A1: N/A                            | C01  |  |  |  |  |  |
| ) | Reviewed: CP   | Date: DEC 2024                              |      |  |  |  |  |  |















## **DRAWING NOTES**

- LANDSCAPE DETAILS TO BE READ IN CONJUNCTION WITH LANDSCAPE PLANS, DWG. no.

   DOOD BT. SNY, LANDY BROSE 200004 to 200044.
- BCGDR-BTL-ENV\_LA-XX-DR-CE-00001 to 00011.

  2. ALL DIMENSIONS SHOWN ARE IN MILIMETRES UNLESS OTHERWISE STATED AND LEVELS IN METRES TO ORDNANCE DATUM.
- ALL DIMENSIONS MUST BE CHECKED/VERIFIED ON SITE.
   ANY DISCREPANCIES NOTED ON SITE ARE TO BE REPORTED
- TO THE LANDSCAPE ARCHITECT IMMEDIATELY.

  5. TREE PROPOSALS HAVE BEEN COORDINATED WITH THE LOCATIONS OF KNOWN EXISTING AND PROPOSED UNDERGROUND SERVICES. TREE PITS IN PROXIMITY TO SERVICES TO INCLUDE A ROOT BARRIER. THE CONTRACTOR
- THE COMMENCEMENT OF ANY WORKS.

  6. REFER TO ARBORIST'S TREE SURVEY AND REPORT FOR MORE

WILL CONFIRM THE LOCATION OF ANY SERVICES PRIOR TO

INFORM