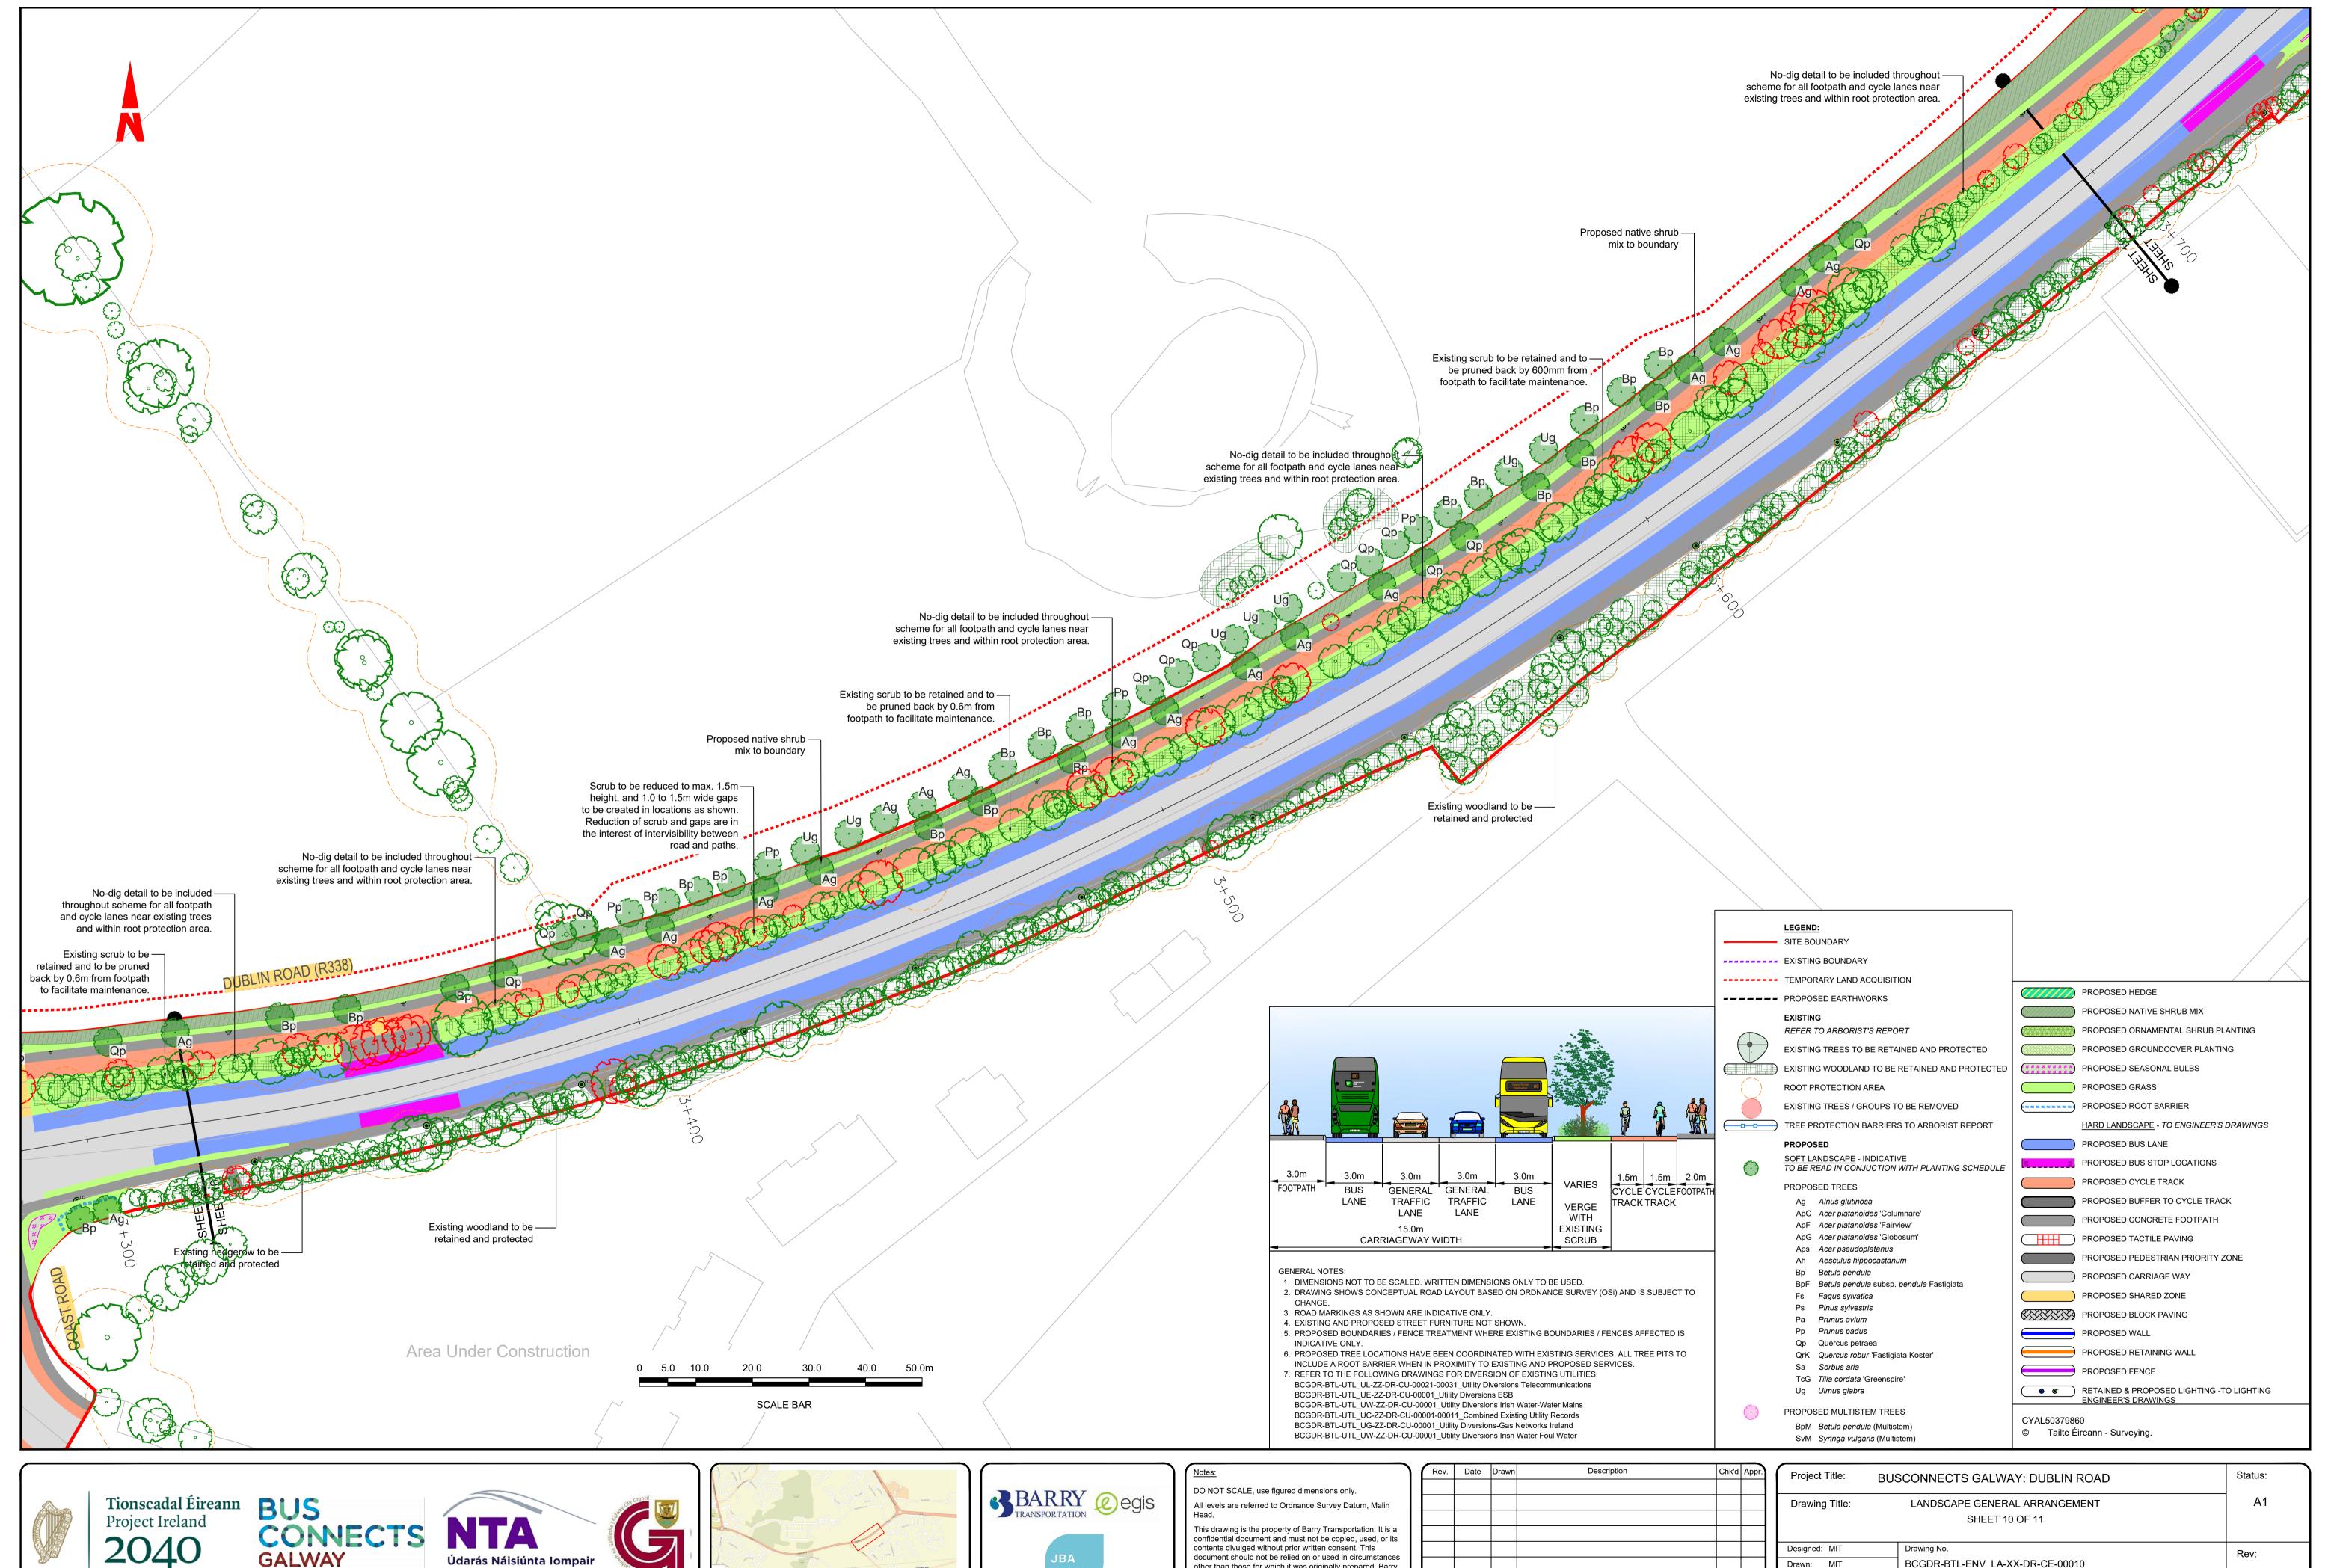

| Project Title: | BUSCONNECTS GALWAY: DUBLIN ROAD                 | Status: |
|----------------|-------------------------------------------------|---------|
| Drawing Title: | LANDSCAPE GENERAL ARRANGEMENT<br>SHEET 10 OF 11 | A1      |
| Designed: MIT  | Drawing No.                                     | Rev:    |
| Drawn: MIT     | BCGDR-BTL-ENV_LA-XX-DR-CE-00010                 |         |
| Approved: CP   | Scale at A1: 1:500                              | C01     |
| Reviewed: CP   | Date: OCT 2023                                  |         |
|                |                                                 |         |