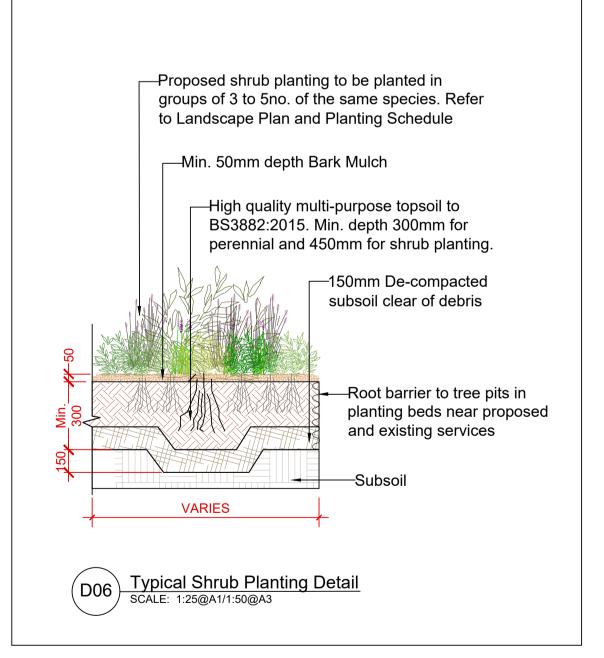

| ı |                                                                                                                          |  |
|---|--------------------------------------------------------------------------------------------------------------------------|--|
|   | DO NOT SCALE, use figured dimensions only.                                                                               |  |
|   | All levels are referred to Ordnance Survey Datum, Malin                                                                  |  |
|   | Head.                                                                                                                    |  |
|   | This drawing is the property of Barry Transportation. It is a confidential document and must not be copied, used, or its |  |
|   | contents divulged without prior written consent. This                                                                    |  |
|   | document should not be relied on or used in circumstances other than those for which it was originally prepared. Barry   |  |
|   | Transportation accepts no responsibility for this document                                                               |  |

| Rev. | Date     | Drawn | Description        | Chk'd | Appr. |
|------|----------|-------|--------------------|-------|-------|
|      |          |       |                    |       |       |
|      |          |       |                    |       |       |
|      |          |       |                    |       |       |
|      |          |       |                    |       |       |
|      |          |       |                    |       |       |
|      |          |       |                    |       |       |
|      |          |       |                    |       |       |
| C01  | 06.12.24 | MIT   | ISSUE FOR PLANNING | CP    | СР    |

| Project Title: BL | JSCONNECTS GALWAY: DUBLIN ROAD                  | Status: |
|-------------------|-------------------------------------------------|---------|
| Drawing Title:    | LANDSCAPE GENERAL ARRANGEMENT<br>SHEET 02 OF 11 | A1      |
| Designed: MIT     | Drawing No.                                     | Rev:    |
| Drawn: MIT        | BCGDR-BTL-ENV_LA-XX-DR-CE-00002                 |         |
| Approved: CP      | Scale at A1: 1:500                              | C01     |
| Reviewed: CP      | Date: OCT 2023                                  |         |