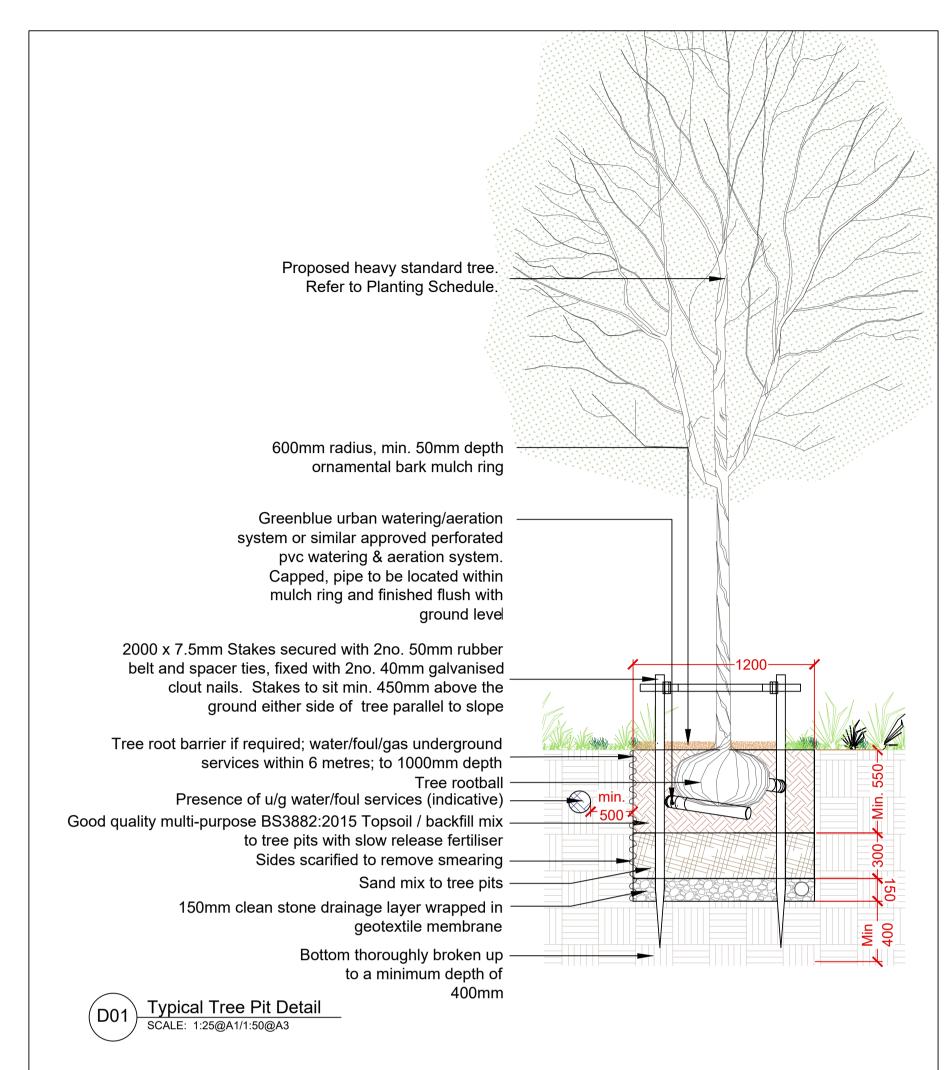

|
| 001  | 0014010004 | MIT   | DI ANTINO CONFOUNT | CD POC    |

| 1 | Project Title: | ject Title: BUSCONNECTS GALWAY: DUBLIN ROAD |      |  |  |  |  |  |
|---|----------------|---------------------------------------------|------|--|--|--|--|--|
| 1 | Drawing Title: | PLANTING SCHEDULE                           | A1   |  |  |  |  |  |
| ł |                |                                             |      |  |  |  |  |  |
| 1 | Designed: MIT  | Drawing No.                                 | Rev: |  |  |  |  |  |
| 1 | Drawn: MIT     | BCGDR-BTL-ENV_LA-XX-DR-CE-00012             |      |  |  |  |  |  |
| 1 | Approved: BOC  | Scale at A1: N/A                            | C01  |  |  |  |  |  |
| ) | Reviewed: CP   | Date: DEC 2024                              |      |  |  |  |  |  |















## **DRAWING NOTES**

- LANDSCAPE DETAILS TO BE READ IN CONJUNCTION WITH LANDSCAPE PLANS, DWG. no.

   DOOD BT. SNY, LANDY BROSE 200004 to 200044.
- BCGDR-BTL-ENV\_LA-XX-DR-CE-00001 to 00011.

  2. ALL DIMENSIONS SHOWN ARE IN MILIMETRES UNLESS OTHERWISE STATED AND LEVELS IN METRES TO ORDNANCE DATUM.
- ALL DIMENSIONS MUST BE CHECKED/VERIFIED ON SITE.
   ANY DISCREPANCIES NOTED ON SITE ARE TO BE REPORTED
- TO THE LANDSCAPE ARCHITECT IMMEDIATELY.

  5. TREE PROPOSALS HAVE BEEN COORDINATED WITH THE LOCATIONS OF KNOWN EXISTING AND PROPOSED UNDERGROUND SERVICES. TREE PITS IN PROXIMITY TO SERVICES TO INCLUDE A ROOT BARRIER. THE CONTRACTOR
- THE COMMENCEMENT OF ANY WORKS.

  6. REFER TO ARBORIST'S TREE SURVEY AND REPORT FOR MORE

WILL CONFIRM THE LOCATION OF ANY SERVICES PRIOR TO

IN