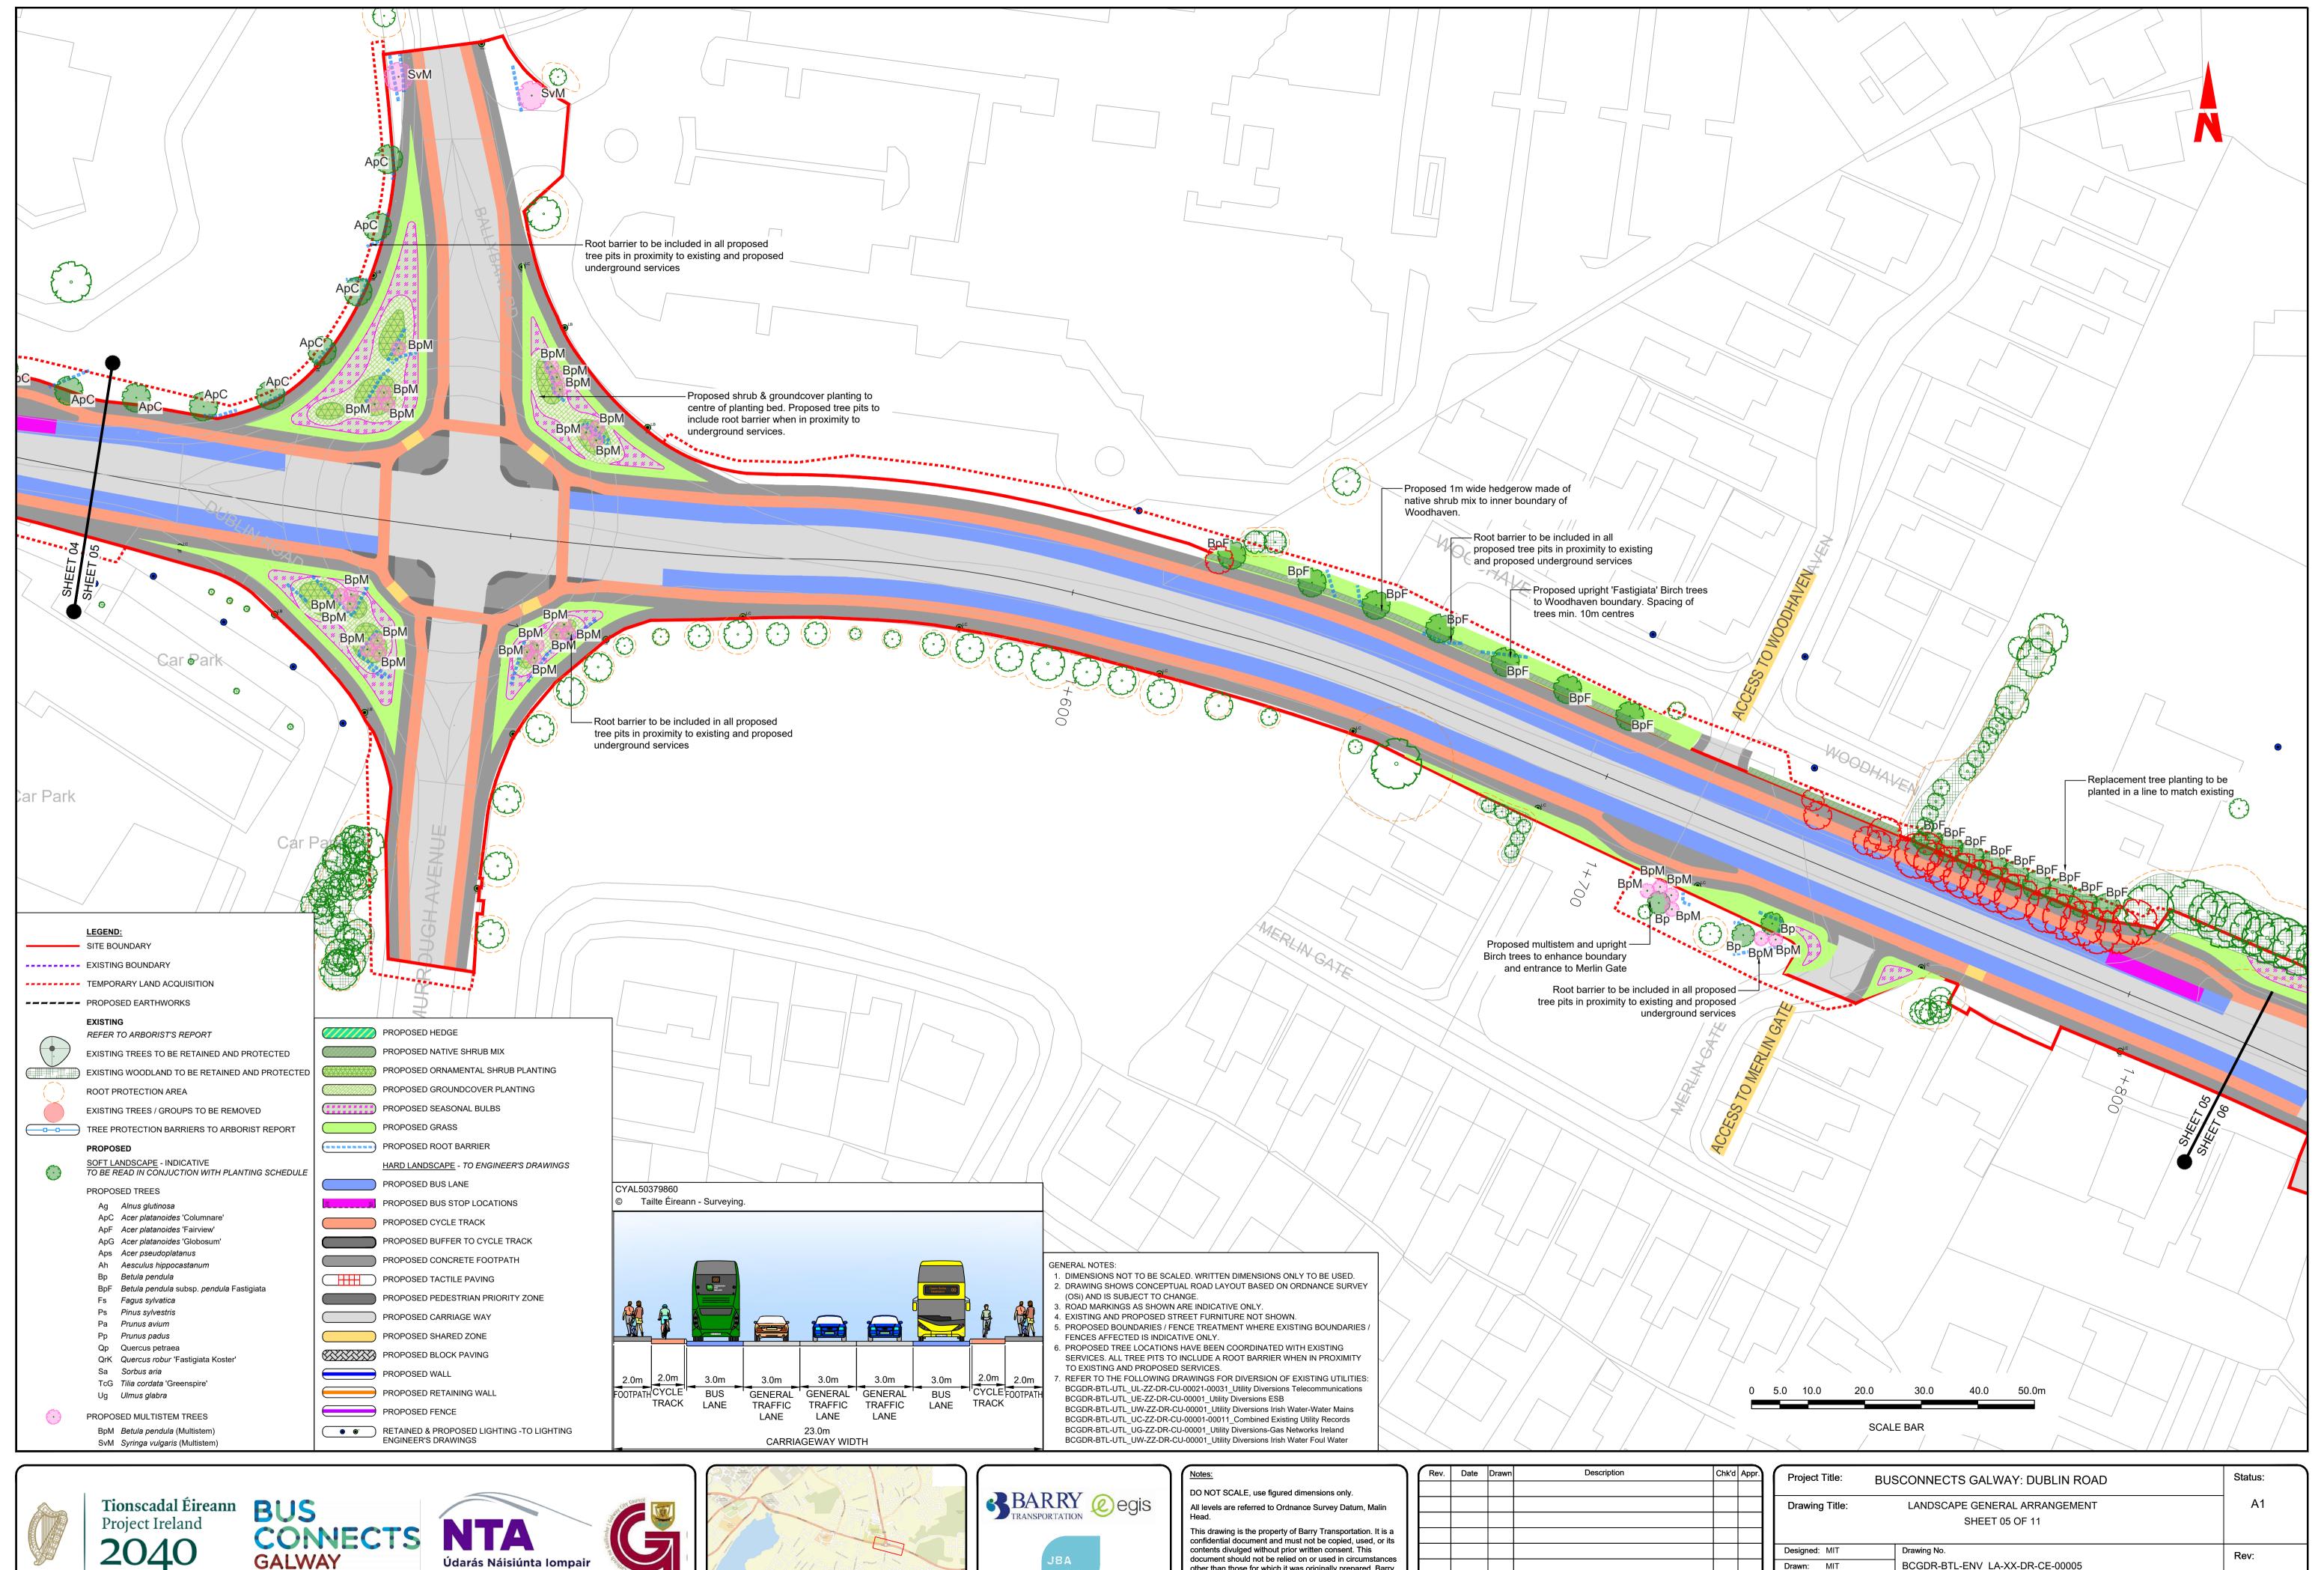

| Project Title: B | oject Title: BUSCONNECTS GALWAY: DUBLIN ROAD |      |  |  |
|------------------|----------------------------------------------|------|--|--|
| Drawing Title:   | LANDSCAPE GENERAL ARRANGEMENT                | A1   |  |  |
|                  | SHEET 05 OF 11                               |      |  |  |
|                  |                                              |      |  |  |
| Designed: MIT    | Drawing No.                                  | Rev: |  |  |
| Drawn: MIT       | BCGDR-BTL-ENV_LA-XX-DR-CE-00005              |      |  |  |
| Approved: CP     | Scale at A1: 1:500                           | C01  |  |  |
| Reviewed: CP     | Date: OCT 2023                               |      |  |  |