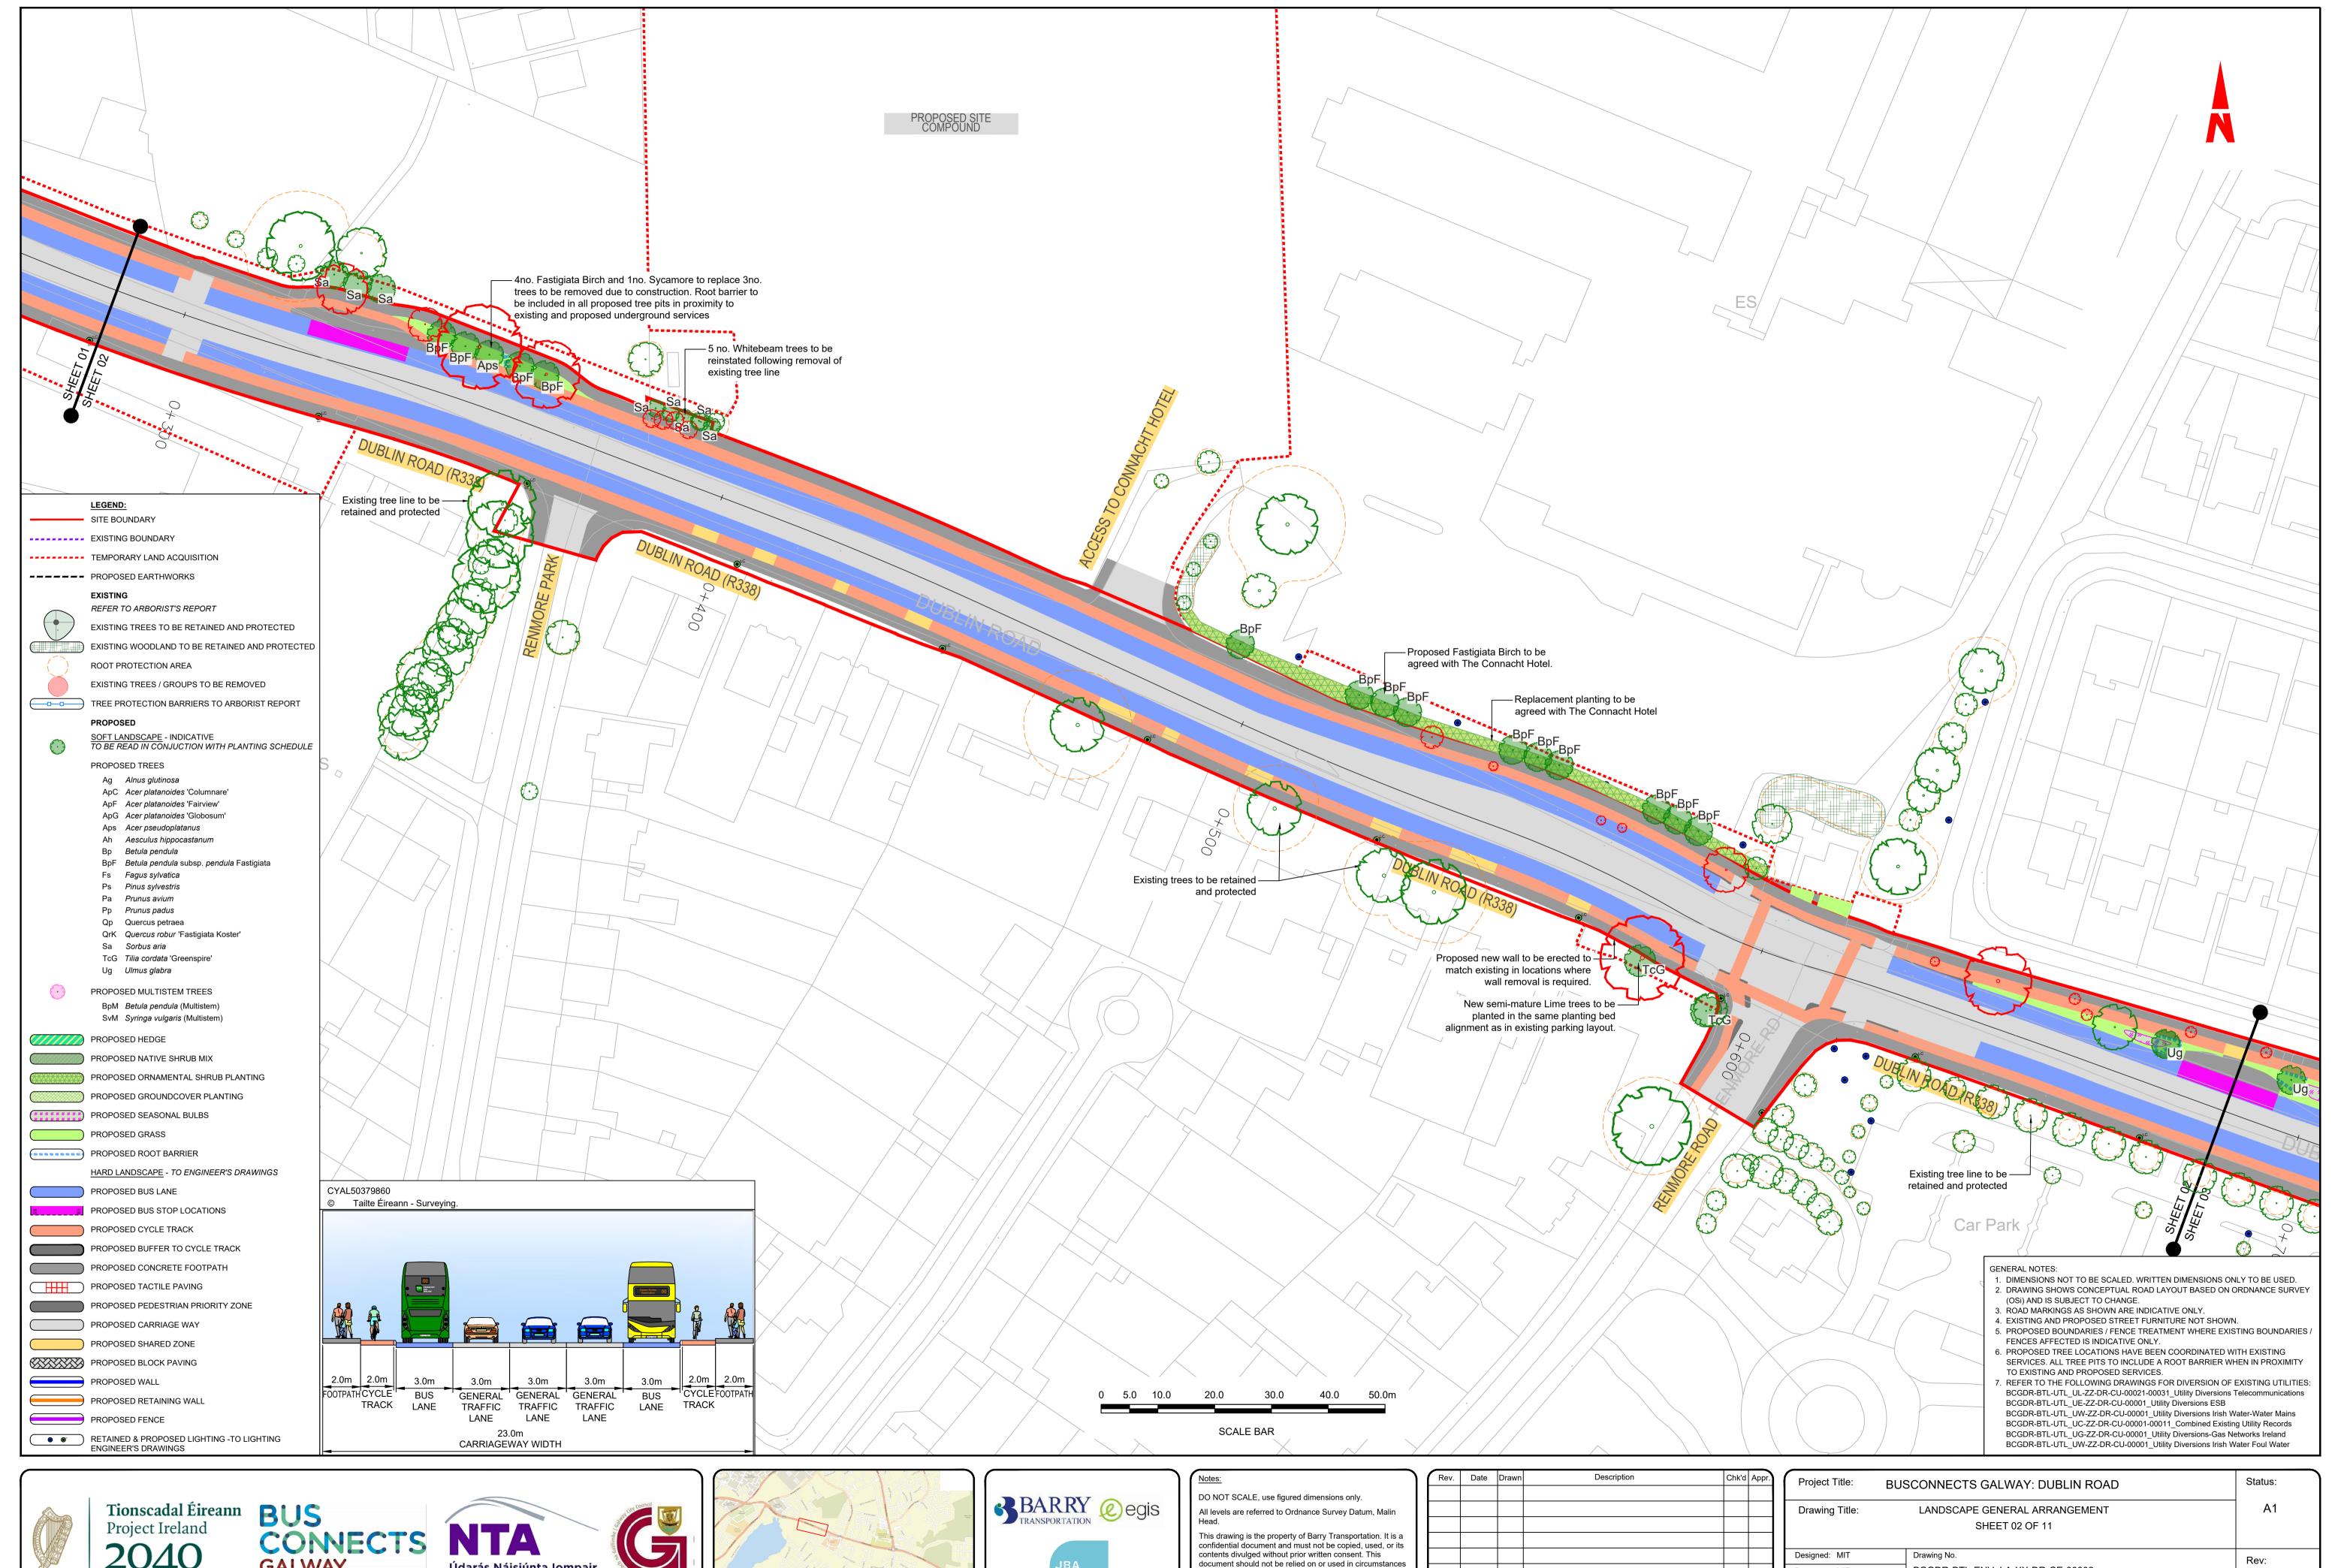

| Project Title: BL | JSCONNECTS GALWAY: DUBLIN ROAD                  | Status: |
|-------------------|-------------------------------------------------|---------|
| Drawing Title:    | LANDSCAPE GENERAL ARRANGEMENT<br>SHEET 02 OF 11 | A1      |
| Designed: MIT     | Drawing No.                                     | Rev:    |
| Drawn: MIT        | BCGDR-BTL-ENV_LA-XX-DR-CE-00002                 |         |
| Approved: CP      | Scale at A1: 1:500                              | C01     |
| Reviewed: CP      | Date: OCT 2023                                  |         |