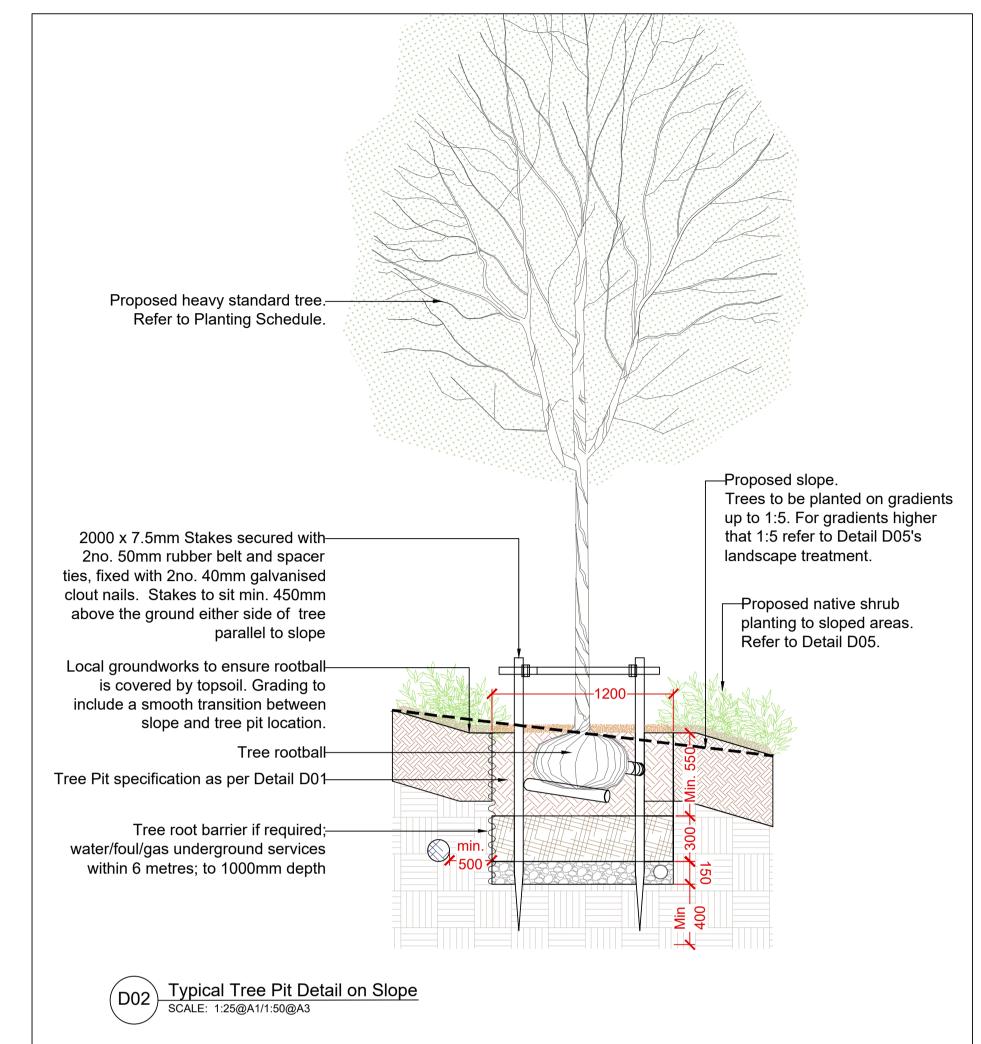

|
| 001  | 0014010004 | MIT   | DI ANTINO CONFOUNT | CD POC    |

| 1 | Project Title: | ject Title: BUSCONNECTS GALWAY: DUBLIN ROAD |      |  |  |  |  |  |
|---|----------------|---------------------------------------------|------|--|--|--|--|--|
| 1 | Drawing Title: | PLANTING SCHEDULE                           | A1   |  |  |  |  |  |
| ł |                |                                             |      |  |  |  |  |  |
| 1 | Designed: MIT  | Drawing No.                                 | Rev: |  |  |  |  |  |
| 1 | Drawn: MIT     | BCGDR-BTL-ENV_LA-XX-DR-CE-00012             |      |  |  |  |  |  |
| 1 | Approved: BOC  | Scale at A1: N/A                            | C01  |  |  |  |  |  |
| ) | Reviewed: CP   | Date: DEC 2024                              |      |  |  |  |  |  |















## **DRAWING NOTES**

- LANDSCAPE DETAILS TO BE READ IN CONJUNCTION WITH LANDSCAPE PLANS, DWG. no.

   DOOD BT. SNY, LANDY BROSE 200004 to 200044.
- BCGDR-BTL-ENV\_LA-XX-DR-CE-00001 to 00011.

  2. ALL DIMENSIONS SHOWN ARE IN MILIMETRES UNLESS OTHERWISE STATED AND LEVELS IN METRES TO ORDNANCE DATUM.
- ALL DIMENSIONS MUST BE CHECKED/VERIFIED ON SITE.
   ANY DISCREPANCIES NOTED ON SITE ARE TO BE REPORTED
- TO THE LANDSCAPE ARCHITECT IMMEDIATELY.

  5. TREE PROPOSALS HAVE BEEN COORDINATED WITH THE LOCATIONS OF KNOWN EXISTING AND PROPOSED UNDERGROUND SERVICES. TREE PITS IN PROXIMITY TO SERVICES TO INCLUDE A ROOT BARRIER. THE CONTRACTOR
- THE COMMENCEMENT OF ANY WORKS.

  6. REFER TO ARBORIST'S TREE SURVEY AND REPORT FOR MORE

WILL CONFIRM THE LOCATION OF ANY SERVICES PRIOR TO

INFO