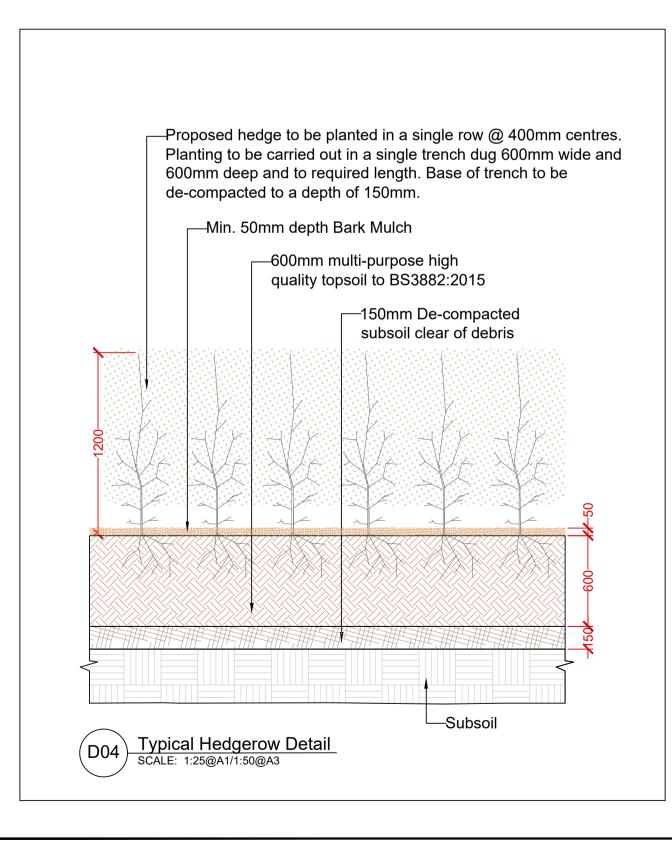

| 001  | 0014010004 | MIT   | DI ANTINO CONFOUNT | CD POC    |

| 1 | Project Title: | ject Title: BUSCONNECTS GALWAY: DUBLIN ROAD |      |  |  |  |  |  |
|---|----------------|---------------------------------------------|------|--|--|--|--|--|
| 1 | Drawing Title: | PLANTING SCHEDULE                           | A1   |  |  |  |  |  |
| ł |                |                                             |      |  |  |  |  |  |
| 1 | Designed: MIT  | Drawing No.                                 | Rev: |  |  |  |  |  |
| 1 | Drawn: MIT     | BCGDR-BTL-ENV_LA-XX-DR-CE-00012             |      |  |  |  |  |  |
| 1 | Approved: BOC  | Scale at A1: N/A                            | C01  |  |  |  |  |  |
| ) | Reviewed: CP   | Date: DEC 2024                              |      |  |  |  |  |  |















## **DRAWING NOTES**

- LANDSCAPE DETAILS TO BE READ IN CONJUNCTION WITH LANDSCAPE PLANS, DWG. no.

   DOOD BT. SNY, LANDY BROSE 200004 to 200044.
- BCGDR-BTL-ENV\_LA-XX-DR-CE-00001 to 00011.

  2. ALL DIMENSIONS SHOWN ARE IN MILIMETRES UNLESS OTHERWISE STATED AND LEVELS IN METRES TO ORDNANCE DATUM.
- ALL DIMENSIONS MUST BE CHECKED/VERIFIED ON SITE.
   ANY DISCREPANCIES NOTED ON SITE ARE TO BE REPORTED
- TO THE LANDSCAPE ARCHITECT IMMEDIATELY.

  5. TREE PROPOSALS HAVE BEEN COORDINATED WITH THE LOCATIONS OF KNOWN EXISTING AND PROPOSED UNDERGROUND SERVICES. TREE PITS IN PROXIMITY TO SERVICES TO INCLUDE A ROOT BARRIER. THE CONTRACTOR
- THE COMMENCEMENT OF ANY WORKS.

  6. REFER TO ARBORIST'S TREE SURVEY AND REPORT FOR MORE

WILL CONFIRM THE LOCATION OF ANY SERVICES PRIOR TO

INFORMAT